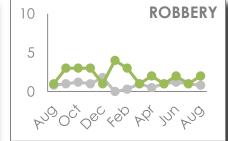

ATLANTA POLICE DEPARTMENT IS THE SOURCE OF THESE SAFETY STATS FOR ZONE 6, BEAT 601.

**REPORTING DATES: JULY 31 – SEPTEMBER 3** 

2016

2015/2016 MONTHLY TOTAL 2011-2015 MONTHLY AVERAGE

**PAST** 

HISTORICAL DATA:
ANNUAL YEAR TO DATE THROUGH AUGUST