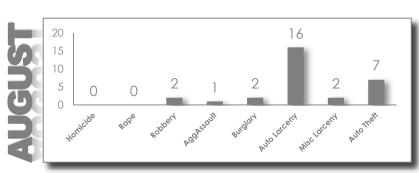

ATLANTA POLICE DEPARTMENT IS THE SOURCE OF THESE SAFETY STATS FOR ZONE 6, BEAT 601.



**REPORTING DATES: JULY 31 – SEPTEMBER 3** 

2016

2015/2016 MONTHLY TOTAL 2011-2015 MONTHLY AVERAGE







**PAST** 

HISTORICAL DATA:
ANNUAL YEAR TO DATE THROUGH AUGUST







**AUGUST 2016 SAFETY STATS** 

VIRGINIA--HIGHLAND CIVIC ASSOCIATION



## North (42) Emory University & North Decatur Scottdale Decatur Avondale Estates (154) Zone 6 Atlanta (154) Zoo Atlanta McAfee Rd 42 Panthersville Gresham Park

VHCA SAFETY STATS REPORT DATA FROM ATLANTA POLICE DEPARTMENT CRIME REPORTS.

ZONE 6 INCLUDES 12 BEATS COVERING NEIGHBORHOODS FROM OLD FOURTH WARD TO KIRKWOOD AND GRANT PARK.

VIRGINIA-HIGHLAND IS BEAT 601.