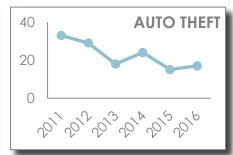

ATLANTA POLICE DEPARTMENT IS THE SOURCE OF THESE SAFETY STATS FOR ZONE 6, BEAT 601.

**REPORTING DATES: JULY 31 – SEPTEMBER 3** 

2016

2015/2016 MONTHLY TOTAL 2011-2015 MONTHLY AVERAGE

**PAST** 

HISTORICAL DATA:
ANNUAL YEAR TO DATE THROUGH AUGUST