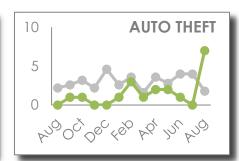

ATLANTA POLICE DEPARTMENT IS THE SOURCE OF THESE SAFETY STATS FOR ZONE 6, BEAT 601.

**REPORTING DATES: JULY 31 – SEPTEMBER 3** 

2016

2015/2016 MONTHLY TOTAL 2011-2015 MONTHLY AVERAGE

**PAST** 

HISTORICAL DATA:
ANNUAL YEAR TO DATE THROUGH AUGUST