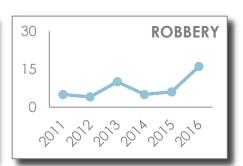

ATLANTA POLICE DEPARTMENT IS THE SOURCE OF THESE SAFETY STATS FOR ZONE 6, BEAT 601.

**REPORTING DATES: JULY 31 – SEPTEMBER 3** 

2016

2015/2016 MONTHLY TOTAL 2011-2015 MONTHLY AVERAGE

**PAST** 

HISTORICAL DATA:
ANNUAL YEAR TO DATE THROUGH AUGUST