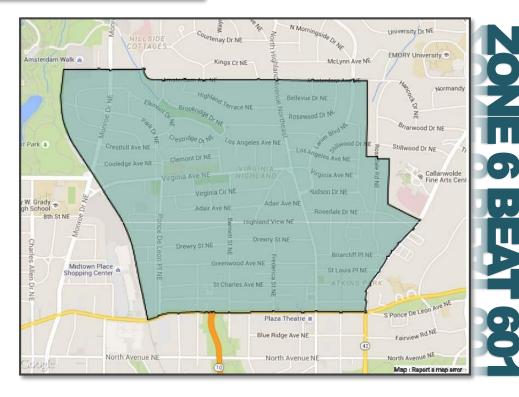

ZONE 6 INCLUDES 12 BEATS COVERING NEIGHBORHOODS FROM OLD FOURTH WARD TO KIRKWOOD AND GRANT PARK.

VIRGINIA-HIGHLAND IS BEAT 601.