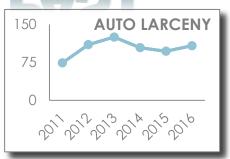

ATLANTA POLICE DEPARTMENT IS THE SOURCE OF THESE SAFETY STATS FOR ZONE 6, BEAT 601.

**REPORTING DATES: JULY 31 – SEPTEMBER 3** 

2016

2015/2016 MONTHLY TOTAL 2011-2015 MONTHLY AVERAGE

**PAST** 

HISTORICAL DATA:
ANNUAL YEAR TO DATE THROUGH AUGUST