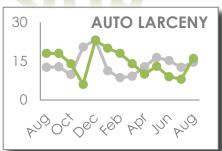

ATLANTA POLICE DEPARTMENT IS THE SOURCE OF THESE SAFETY STATS FOR ZONE 6, BEAT 601.

**REPORTING DATES: JULY 31 – SEPTEMBER 3** 

2016

2015/2016 MONTHLY TOTAL 2011-2015 MONTHLY AVERAGE

**PAST** 

HISTORICAL DATA:
ANNUAL YEAR TO DATE THROUGH AUGUST