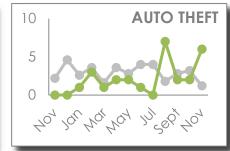

ATLANTA POLICE DEPARTMENT IS THE SOURCE OF THESE SAFETY STATS FOR ZONE 6, BEAT 601.

**REPORTING DATES: OCTOBER 30 - NOVEMBER 26** 

**2016** 

2015/2016 MONTHLY TOTAL 2011-2015 MONTHLY AVERAGE

**PAST** 

HISTORICAL DATA:
ANNUAL YEAR TO DATE THROUGH NOVEMBER

**NOV 2016 SAFETY STATS** 