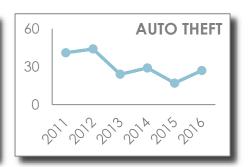

ATLANTA POLICE DEPARTMENT IS THE SOURCE OF THESE SAFETY STATS FOR ZONE 6, BEAT 601.

**REPORTING DATES: OCTOBER 30 - NOVEMBER 26** 

**2016** 

2015/2016 MONTHLY TOTAL 2011-2015 MONTHLY AVERAGE

**PAST** 

HISTORICAL DATA:
ANNUAL YEAR TO DATE THROUGH NOVEMBER

**NOV 2016 SAFETY STATS** 