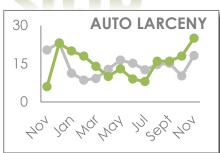

ATLANTA POLICE DEPARTMENT IS THE SOURCE OF THESE SAFETY STATS FOR ZONE 6, BEAT 601.

**REPORTING DATES: OCTOBER 30 - NOVEMBER 26** 

**2016** 

2015/2016 MONTHLY TOTAL 2011-2015 MONTHLY AVERAGE

**PAST** 

HISTORICAL DATA:
ANNUAL YEAR TO DATE THROUGH NOVEMBER

**NOV 2016 SAFETY STATS** 