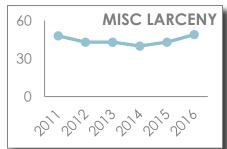

ATLANTA POLICE DEPARTMENT IS THE SOURCE OF THESE SAFETY STATS FOR ZONE 6, BEAT 601.

**REPORTING DATES: OCTOBER 30 - NOVEMBER 26** 

**2016** 

2015/2016 MONTHLY TOTAL 2011-2015 MONTHLY AVERAGE

**PAST** 

HISTORICAL DATA:
ANNUAL YEAR TO DATE THROUGH NOVEMBER

**NOV 2016 SAFETY STATS** 