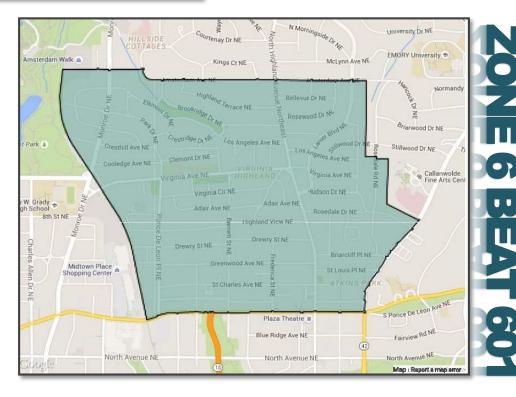

## North (42) Emory University & North Decatur Scottdale Decatur Avondale Estates (154) Zone 6 Atlanta (154) Zoo Atlanta McAfee Rd 42 Panthersville Gresham Park

VHCA SAFETY STATS REPORT DATA FROM ATLANTA POLICE DEPARTMENT CRIME REPORTS.

ZONE 6 INCLUDES 12 BEATS COVERING NEIGHBORHOODS FROM OLD FOURTH WARD TO KIRKWOOD AND GRANT PARK.

VIRGINIA-HIGHLAND IS BEAT 601.