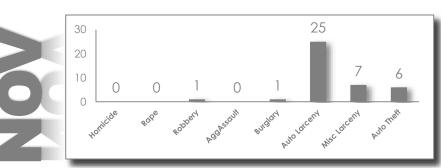

ATLANTA POLICE DEPARTMENT IS THE SOURCE OF THESE SAFETY STATS FOR ZONE 6, BEAT 601.

**REPORTING DATES: OCTOBER 30 - NOVEMBER 26** 

**2016** 

2015/2016 MONTHLY TOTAL 2011-2015 MONTHLY AVERAGE

**PAST** 

HISTORICAL DATA:
ANNUAL YEAR TO DATE THROUGH NOVEMBER

**NOV 2016 SAFETY STATS** 