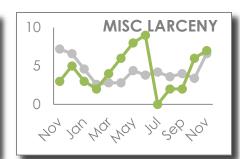

ATLANTA POLICE DEPARTMENT IS THE SOURCE OF THESE SAFETY STATS FOR ZONE 6, BEAT 601.

**REPORTING DATES: OCTOBER 30 - NOVEMBER 26** 

**2016** 

2015/2016 MONTHLY TOTAL 2011-2015 MONTHLY AVERAGE

**PAST** 

HISTORICAL DATA:
ANNUAL YEAR TO DATE THROUGH NOVEMBER

**NOV 2016 SAFETY STATS** 