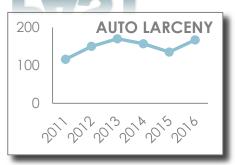

ATLANTA POLICE DEPARTMENT IS THE SOURCE OF THESE SAFETY STATS FOR ZONE 6, BEAT 601.

**REPORTING DATES: OCTOBER 30 - NOVEMBER 26** 

**2016** 

2015/2016 MONTHLY TOTAL 2011-2015 MONTHLY AVERAGE

**PAST** 

HISTORICAL DATA:
ANNUAL YEAR TO DATE THROUGH NOVEMBER

**NOV 2016 SAFETY STATS** 