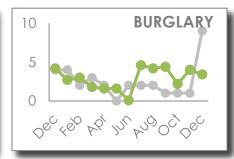

ATLANTA POLICE DEPARTMENT IS THE SOURCE OF THESE SAFETY STATS FOR ZONE 6, BEAT 601.

**REPORTING DATES: NOVEMBER 27 – DECEMBER 31** 

**2016** 

2015/2016 MONTHLY TOTAL 2011-2015 MONTHLY AVERAGE

**PAST** 

HISTORICAL DATA:
ANNUAL YEAR TO DATE THROUGH DECEMBER