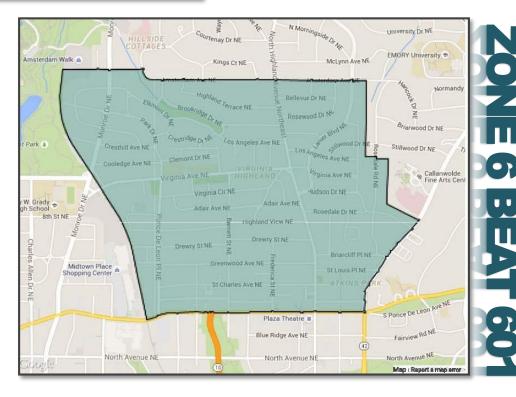

ZONE 6 INCLUDES 12 BEATS COVERING NEIGHBORHOODS FROM OLD FOURTH WARD TO KIRKWOOD AND GRANT PARK.

VIRGINIA-HIGHLAND IS BEAT 601.