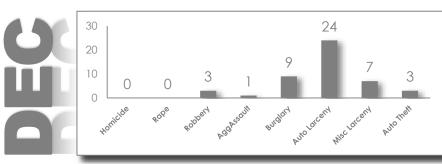

ATLANTA POLICE DEPARTMENT IS THE SOURCE OF THESE SAFETY STATS FOR ZONE 6, BEAT 601.

**REPORTING DATES: NOVEMBER 27 – DECEMBER 31** 

**2016** 

2015/2016 MONTHLY TOTAL 2011-2015 MONTHLY AVERAGE

**PAST** 

HISTORICAL DATA:
ANNUAL YEAR TO DATE THROUGH DECEMBER

ZONE 6 INCLUDES 12 BEATS COVERING NEIGHBORHOODS FROM OLD FOURTH WARD TO KIRKWOOD AND GRANT PARK.

VIRGINIA-HIGHLAND IS BEAT 601.