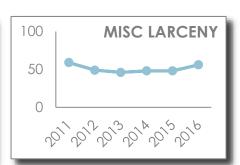

ATLANTA POLICE DEPARTMENT IS THE SOURCE OF THESE SAFETY STATS FOR ZONE 6, BEAT 601.

**REPORTING DATES: NOVEMBER 27 – DECEMBER 31** 

**2016** 

2015/2016 MONTHLY TOTAL 2011-2015 MONTHLY AVERAGE

**PAST** 

HISTORICAL DATA:
ANNUAL YEAR TO DATE THROUGH DECEMBER