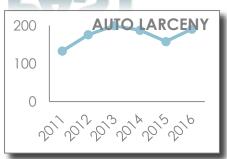

ATLANTA POLICE DEPARTMENT IS THE SOURCE OF THESE SAFETY STATS FOR ZONE 6, BEAT 601.

**REPORTING DATES: NOVEMBER 27 – DECEMBER 31** 

**2016** 

2015/2016 MONTHLY TOTAL 2011-2015 MONTHLY AVERAGE

**PAST** 

HISTORICAL DATA:
ANNUAL YEAR TO DATE THROUGH DECEMBER