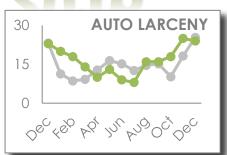

ATLANTA POLICE DEPARTMENT IS THE SOURCE OF THESE SAFETY STATS FOR ZONE 6, BEAT 601.

**REPORTING DATES: NOVEMBER 27 – DECEMBER 31** 

**2016** 

2015/2016 MONTHLY TOTAL 2011-2015 MONTHLY AVERAGE

**PAST** 

HISTORICAL DATA:
ANNUAL YEAR TO DATE THROUGH DECEMBER