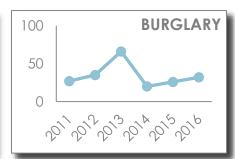

ATLANTA POLICE DEPARTMENT IS THE SOURCE OF THESE SAFETY STATS FOR ZONE 6, BEAT 601.

**REPORTING DATES: NOVEMBER 27 – DECEMBER 31** 

**2016** 

2015/2016 MONTHLY TOTAL 2011-2015 MONTHLY AVERAGE

**PAST** 

HISTORICAL DATA:
ANNUAL YEAR TO DATE THROUGH DECEMBER