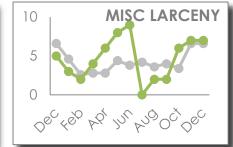

ATLANTA POLICE DEPARTMENT IS THE SOURCE OF THESE SAFETY STATS FOR ZONE 6, BEAT 601.

**REPORTING DATES: NOVEMBER 27 – DECEMBER 31** 

**2016** 

2015/2016 MONTHLY TOTAL 2011-2015 MONTHLY AVERAGE

**PAST** 

HISTORICAL DATA:
ANNUAL YEAR TO DATE THROUGH DECEMBER