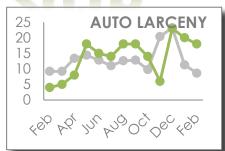

ATLANTA POLICE DEPARTMENT IS THE SOURCE OF THESE SAFETY STATS FOR ZONE 6, BEAT 601.



**REPORTING DATES: JANUARY 31 - FEBRUARY 27** 

2016

2015/2016 MONTHLY TOTAL 2011-2015 MONTHLY AVERAGE







## **PAST**

HISTORICAL DATA:
ANNUAL YEAR TO DATE THROUGH FEBRUARY







## FEB 2016 SAFETY STATS

VIRGINIA HIGHLAND



## North (42) Emory University & North Decatur Scottdale Decatur Avondale Estates (154) Zone 6 Atlanta (154) Zoo Atlanta McAfee Rd 42 Panthersville Gresham Park

VHCA SAFETY STATS REPORT DATA FROM ATLANTA POLICE DEPARTMENT CRIME REPORTS.

ZONE 6 INCLUDES 12 BEATS COVERING NEIGHBORHOODS FROM OLD FOURTH WARD TO KIRKWOOD AND GRANT PARK.

VIRGINIA-HIGHLAND IS BEAT 601.