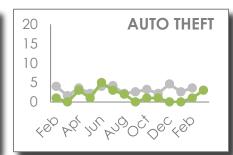

ATLANTA POLICE DEPARTMENT IS THE SOURCE OF THESE SAFETY STATS FOR ZONE 6, BEAT 601.



**REPORTING DATES: JANUARY 31 - FEBRUARY 27** 

2016

2015/2016 MONTHLY TOTAL 2011-2015 MONTHLY AVERAGE







## **PAST**

HISTORICAL DATA:
ANNUAL YEAR TO DATE THROUGH FEBRUARY







## FEB 2016 SAFETY STATS

VIRGINIA HIGHLAND



## North (42) Emory University & North Decatur Scottdale Decatur Avondale Estates (154) Zone 6 Atlanta (154) Zoo Atlanta McAfee Rd 42 Panthersville Gresham Park

VHCA SAFETY STATS REPORT DATA FROM ATLANTA POLICE DEPARTMENT CRIME REPORTS.

ZONE 6 INCLUDES 12 BEATS COVERING NEIGHBORHOODS FROM OLD FOURTH WARD TO KIRKWOOD AND GRANT PARK.

VIRGINIA-HIGHLAND IS BEAT 601.