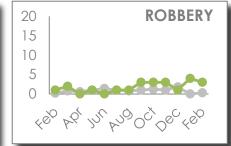

ATLANTA POLICE DEPARTMENT IS THE SOURCE OF THESE SAFETY STATS FOR ZONE 6, BEAT 601.



**REPORTING DATES: JANUARY 31 - FEBRUARY 27** 

2016

2015/2016 MONTHLY TOTAL 2011-2015 MONTHLY AVERAGE







## **PAST**

HISTORICAL DATA:
ANNUAL YEAR TO DATE THROUGH FEBRUARY







## FEB 2016 SAFETY STATS

VIRGINIA HIGHLAND



## North (42) Emory University & North Decatur Scottdale Decatur Avondale Estates (154) Zone 6 Atlanta (154) Zoo Atlanta McAfee Rd 42 Panthersville Gresham Park

VHCA SAFETY STATS REPORT DATA FROM ATLANTA POLICE DEPARTMENT CRIME REPORTS.

ZONE 6 INCLUDES 12 BEATS COVERING NEIGHBORHOODS FROM OLD FOURTH WARD TO KIRKWOOD AND GRANT PARK.

VIRGINIA-HIGHLAND IS BEAT 601.