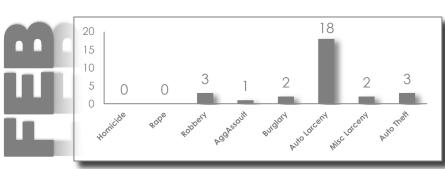

ATLANTA POLICE DEPARTMENT IS THE SOURCE OF THESE SAFETY STATS FOR ZONE 6, BEAT 601.

**REPORTING DATES: JANUARY 31 - FEBRUARY 27** 

2016

2015/2016 MONTHLY TOTAL 2011-2015 MONTHLY AVERAGE

## FEB 2016 SAFETY STATS

VIRGINIA HIGHLAND