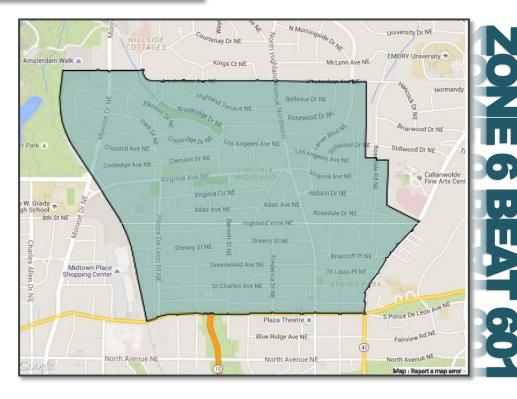

ZONE 6 INCLUDES 12 BEATS COVERING NEIGHBORHOODS FROM OLD FOURTH WARD TO KIRKWOOD AND GRANT PARK.

VIRGINIA-HIGHLAND IS BEAT 601.