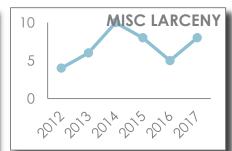

ATLANTA POLICE DEPARTMENT IS THE SOURCE OF THESE SAFETY STATS FOR ZONE 6, BEAT 601.

**REPORTING DATES: FEBRUARY 1 - 28** 

**2017** 

2016/2017 MONTHLY TOTAL 2012-2016 MONTHLY AVERAGE

**PAST** 

HISTORICAL DATA:
ANNUAL YEAR TO DATE THROUGH FEBRUARY

**FEB 2017 SAFETY STATS** 