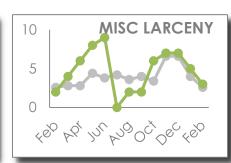

ATLANTA POLICE DEPARTMENT IS THE SOURCE OF THESE SAFETY STATS FOR ZONE 6, BEAT 601.

**REPORTING DATES: FEBRUARY 1 - 28** 

**2017** 

2016/2017 MONTHLY TOTAL 2012-2016 MONTHLY AVERAGE

**PAST** 

HISTORICAL DATA:
ANNUAL YEAR TO DATE THROUGH FEBRUARY

**FEB 2017 SAFETY STATS** 