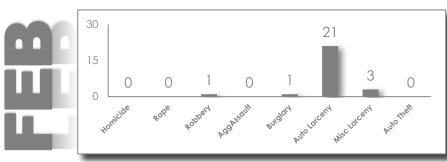

ATLANTA POLICE DEPARTMENT IS THE SOURCE OF THESE SAFETY STATS FOR ZONE 6, BEAT 601.

**REPORTING DATES: FEBRUARY 1 - 28** 

**2017** 

2016/2017 MONTHLY TOTAL 2012-2016 MONTHLY AVERAGE

**PAST** 

HISTORICAL DATA:
ANNUAL YEAR TO DATE THROUGH FEBRUARY

**FEB 2017 SAFETY STATS** 