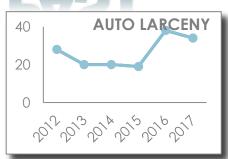

ATLANTA POLICE DEPARTMENT IS THE SOURCE OF THESE SAFETY STATS FOR ZONE 6, BEAT 601.

**REPORTING DATES: FEBRUARY 1 - 28** 

**2017** 

2016/2017 MONTHLY TOTAL 2012-2016 MONTHLY AVERAGE

**PAST** 

HISTORICAL DATA:
ANNUAL YEAR TO DATE THROUGH FEBRUARY

**FEB 2017 SAFETY STATS** 