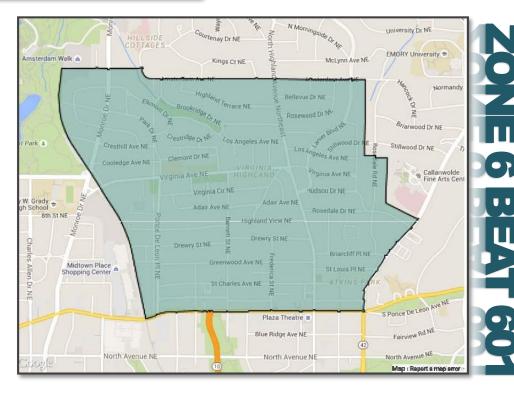

## North (42) Emory University & North Decatur Scottdale Decatur Avondale Estates (154) Zone 6 Atlanta (154) Zoo Atlanta McAfee Rd 42 Panthersville Gresham Park

VHCA SAFETY STATS REPORT DATA FROM ATLANTA POLICE DEPARTMENT CRIME REPORTS.

ZONE 6 INCLUDES 12 BEATS COVERING NEIGHBORHOODS FROM OLD FOURTH WARD TO KIRKWOOD AND GRANT PARK.

VIRGINIA-HIGHLAND IS BEAT 601.