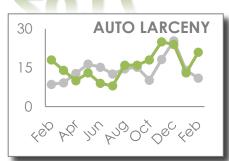

ATLANTA POLICE DEPARTMENT IS THE SOURCE OF THESE SAFETY STATS FOR ZONE 6, BEAT 601.

**REPORTING DATES: FEBRUARY 1 - 28** 

**2017** 

2016/2017 MONTHLY TOTAL 2012-2016 MONTHLY AVERAGE

**PAST** 

HISTORICAL DATA:
ANNUAL YEAR TO DATE THROUGH FEBRUARY

**FEB 2017 SAFETY STATS** 