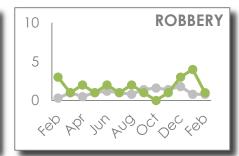

ATLANTA POLICE DEPARTMENT IS THE SOURCE OF THESE SAFETY STATS FOR ZONE 6, BEAT 601.

**REPORTING DATES: FEBRUARY 1 - 28** 

**2017** 

2016/2017 MONTHLY TOTAL 2012-2016 MONTHLY AVERAGE

**PAST** 

HISTORICAL DATA:
ANNUAL YEAR TO DATE THROUGH FEBRUARY

**FEB 2017 SAFETY STATS** 