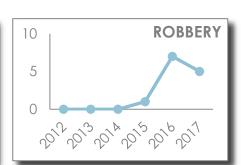

ATLANTA POLICE DEPARTMENT IS THE SOURCE OF THESE SAFETY STATS FOR ZONE 6, BEAT 601.

**REPORTING DATES: FEBRUARY 1 - 28** 

**2017** 

2016/2017 MONTHLY TOTAL 2012-2016 MONTHLY AVERAGE

**PAST** 

HISTORICAL DATA:
ANNUAL YEAR TO DATE THROUGH FEBRUARY

**FEB 2017 SAFETY STATS** 