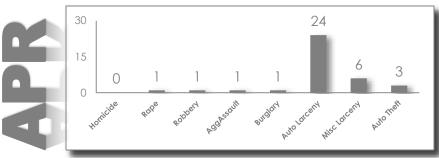

ATLANTA POLICE DEPARTMENT IS THE SOURCE OF THESE SAFETY STATS FOR ZONE 6, BEAT 601.

**REPORTING DATES: APRIL 1 - 30** 

**2017** 

2016/2017 MONTHLY TOTAL 2012-2016 MONTHLY AVERAGE

**PAST** 

HISTORICAL DATA:
ANNUAL YEAR TO DATE THROUGH APRIL

ZONE 6 INCLUDES 12 BEATS COVERING NEIGHBORHOODS FROM OLD FOURTH WARD TO KIRKWOOD AND GRANT PARK.

VIRGINIA-HIGHLAND IS BEAT 601.