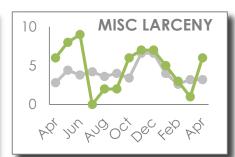

ATLANTA POLICE DEPARTMENT IS THE SOURCE OF THESE SAFETY STATS FOR ZONE 6, BEAT 601.

**REPORTING DATES: APRIL 1 - 30** 

**2017** 

2016/2017 MONTHLY TOTAL 2012-2016 MONTHLY AVERAGE

**PAST** 

HISTORICAL DATA:
ANNUAL YEAR TO DATE THROUGH APRIL