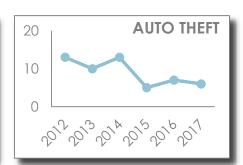

ATLANTA POLICE DEPARTMENT IS THE SOURCE OF THESE SAFETY STATS FOR ZONE 6, BEAT 601.

**REPORTING DATES: APRIL 1 - 30** 

**2017** 

2016/2017 MONTHLY TOTAL 2012-2016 MONTHLY AVERAGE

**PAST** 

HISTORICAL DATA:
ANNUAL YEAR TO DATE THROUGH APRIL

**APRIL 2017 SAFETY STATS** 

VIRGINIA--HIGHLAND CIVIC ASSOCIATION