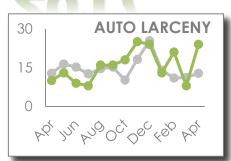

ATLANTA POLICE DEPARTMENT IS THE SOURCE OF THESE SAFETY STATS FOR ZONE 6, BEAT 601.

**REPORTING DATES: APRIL 1 - 30** 

**2017** 

2016/2017 MONTHLY TOTAL 2012-2016 MONTHLY AVERAGE

**PAST** 

HISTORICAL DATA:
ANNUAL YEAR TO DATE THROUGH APRIL