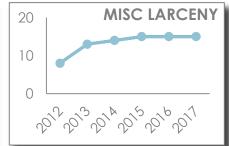

ATLANTA POLICE DEPARTMENT IS THE SOURCE OF THESE SAFETY STATS FOR ZONE 6, BEAT 601.

**REPORTING DATES: APRIL 1 - 30** 

**2017** 

2016/2017 MONTHLY TOTAL 2012-2016 MONTHLY AVERAGE

**PAST** 

HISTORICAL DATA:
ANNUAL YEAR TO DATE THROUGH APRIL

**APRIL 2017 SAFETY STATS** 

VIRGINIA--HIGHLAND CIVIC ASSOCIATION