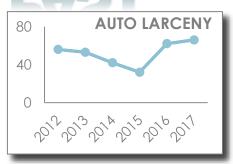

ATLANTA POLICE DEPARTMENT IS THE SOURCE OF THESE SAFETY STATS FOR ZONE 6, BEAT 601.

**REPORTING DATES: APRIL 1 - 30** 

**2017** 

2016/2017 MONTHLY TOTAL 2012-2016 MONTHLY AVERAGE

**PAST** 

HISTORICAL DATA:
ANNUAL YEAR TO DATE THROUGH APRIL

**APRIL 2017 SAFETY STATS** 

VIRGINIA--HIGHLAND CIVIC ASSOCIATION