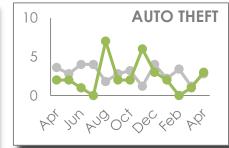

ATLANTA POLICE DEPARTMENT IS THE SOURCE OF THESE SAFETY STATS FOR ZONE 6, BEAT 601.

**REPORTING DATES: APRIL 1 - 30** 

**2017** 

2016/2017 MONTHLY TOTAL 2012-2016 MONTHLY AVERAGE

**PAST** 

HISTORICAL DATA:
ANNUAL YEAR TO DATE THROUGH APRIL