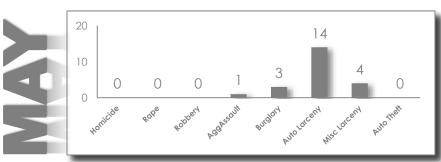

ATLANTA POLICE DEPARTMENT IS THE SOURCE OF THESE SAFETY STATS FOR ZONE 6, BEAT 601.

**REPORTING DATES: MAY 1 - 31** 

**2017** 

2016/2017 MONTHLY TOTAL 2012-2016 MONTHLY AVERAGE

**PAST** 

HISTORICAL DATA:
ANNUAL YEAR TO DATE THROUGH MAY

**MAY 2017 SAFETY STATS** 