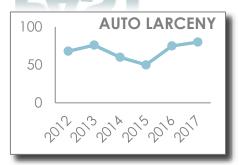

ATLANTA POLICE DEPARTMENT IS THE SOURCE OF THESE SAFETY STATS FOR ZONE 6, BEAT 601.

**REPORTING DATES: MAY 1 - 31** 

**2017** 

2016/2017 MONTHLY TOTAL 2012-2016 MONTHLY AVERAGE

**PAST** 

HISTORICAL DATA:
ANNUAL YEAR TO DATE THROUGH MAY

**MAY 2017 SAFETY STATS** 