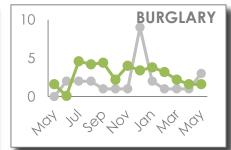

ATLANTA POLICE DEPARTMENT IS THE SOURCE OF THESE SAFETY STATS FOR ZONE 6, BEAT 601.

**REPORTING DATES: MAY 1 - 31** 

**2017** 

2016/2017 MONTHLY TOTAL 2012-2016 MONTHLY AVERAGE

**PAST** 

HISTORICAL DATA:
ANNUAL YEAR TO DATE THROUGH MAY

**MAY 2017 SAFETY STATS** 