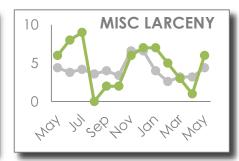

ATLANTA POLICE DEPARTMENT IS THE SOURCE OF THESE SAFETY STATS FOR ZONE 6, BEAT 601.

**REPORTING DATES: MAY 1 - 31** 

**2017** 

2016/2017 MONTHLY TOTAL 2012-2016 MONTHLY AVERAGE

**PAST** 

HISTORICAL DATA:
ANNUAL YEAR TO DATE THROUGH MAY

**MAY 2017 SAFETY STATS** 