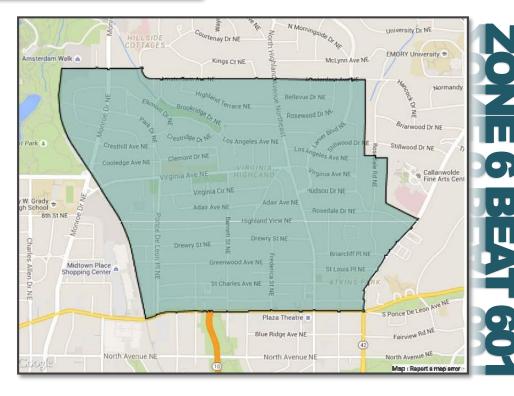

ZONE 6 INCLUDES 12 BEATS COVERING NEIGHBORHOODS FROM OLD FOURTH WARD TO KIRKWOOD AND GRANT PARK.

VIRGINIA-HIGHLAND IS BEAT 601.