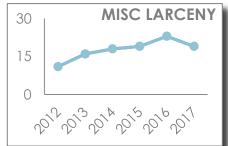

ATLANTA POLICE DEPARTMENT IS THE SOURCE OF THESE SAFETY STATS FOR ZONE 6, BEAT 601.

**REPORTING DATES: MAY 1 - 31** 

**2017** 

2016/2017 MONTHLY TOTAL 2012-2016 MONTHLY AVERAGE

**PAST** 

HISTORICAL DATA:
ANNUAL YEAR TO DATE THROUGH MAY

**MAY 2017 SAFETY STATS** 