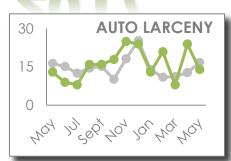

ATLANTA POLICE DEPARTMENT IS THE SOURCE OF THESE SAFETY STATS FOR ZONE 6, BEAT 601.

**REPORTING DATES: MAY 1 - 31** 

**2017** 

2016/2017 MONTHLY TOTAL 2012-2016 MONTHLY AVERAGE

**PAST** 

HISTORICAL DATA:
ANNUAL YEAR TO DATE THROUGH MAY

**MAY 2017 SAFETY STATS** 