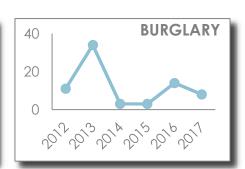

ATLANTA POLICE DEPARTMENT IS THE SOURCE OF THESE SAFETY STATS FOR ZONE 6, BEAT 601.

**REPORTING DATES: MAY 1 - 31** 

**2017** 

2016/2017 MONTHLY TOTAL 2012-2016 MONTHLY AVERAGE

**PAST** 

HISTORICAL DATA:
ANNUAL YEAR TO DATE THROUGH MAY

**MAY 2017 SAFETY STATS** 