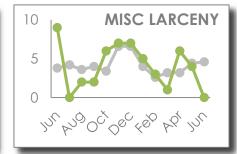

ATLANTA POLICE DEPARTMENT IS THE SOURCE OF THESE SAFETY STATS FOR ZONE 6, BEAT 601.

**REPORTING DATES: JUNE 1 - 30** 

2017

2016/2017 MONTHLY TOTAL 2012-2016 MONTHLY AVERAGE

**PAST** 

HISTORICAL DATA:
ANNUAL YEAR TO DATE THROUGH JUNE

**JUNE 2017 SAFETY STATS** 

VIRGINIA--HIGHLAND CIVIC ASSOCIATION