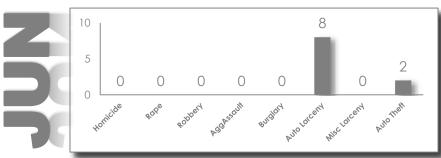

ATLANTA POLICE DEPARTMENT IS THE SOURCE OF THESE SAFETY STATS FOR ZONE 6, BEAT 601.

**REPORTING DATES: JUNE 1 - 30** 

2017

2016/2017 MONTHLY TOTAL 2012-2016 MONTHLY AVERAGE

**PAST** 

HISTORICAL DATA:
ANNUAL YEAR TO DATE THROUGH JUNE

**JUNE 2017 SAFETY STATS** 

VIRGINIA--HIGHLAND CIVIC ASSOCIATION

ZONE 6 INCLUDES 12 BEATS COVERING NEIGHBORHOODS FROM OLD FOURTH WARD TO KIRKWOOD AND GRANT PARK.

VIRGINIA-HIGHLAND IS BEAT 601.