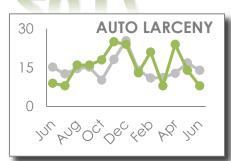

ATLANTA POLICE DEPARTMENT IS THE SOURCE OF THESE SAFETY STATS FOR ZONE 6, BEAT 601.

**REPORTING DATES: JUNE 1 - 30** 

2017

2016/2017 MONTHLY TOTAL 2012-2016 MONTHLY AVERAGE

**PAST** 

HISTORICAL DATA:
ANNUAL YEAR TO DATE THROUGH JUNE

**JUNE 2017 SAFETY STATS** 

VIRGINIA--HIGHLAND CIVIC ASSOCIATION