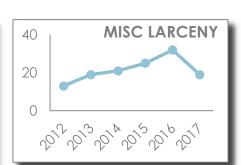

ATLANTA POLICE DEPARTMENT IS THE SOURCE OF THESE SAFETY STATS FOR ZONE 6, BEAT 601.

**REPORTING DATES: JUNE 1 - 30** 

2017

2016/2017 MONTHLY TOTAL 2012-2016 MONTHLY AVERAGE

**PAST** 

HISTORICAL DATA:
ANNUAL YEAR TO DATE THROUGH JUNE

**JUNE 2017 SAFETY STATS** 

VIRGINIA--HIGHLAND CIVIC ASSOCIATION