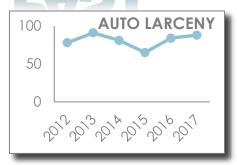

ATLANTA POLICE DEPARTMENT IS THE SOURCE OF THESE SAFETY STATS FOR ZONE 6, BEAT 601.

**REPORTING DATES: JUNE 1 - 30** 

2017

2016/2017 MONTHLY TOTAL 2012-2016 MONTHLY AVERAGE

**PAST** 

HISTORICAL DATA:
ANNUAL YEAR TO DATE THROUGH JUNE

**JUNE 2017 SAFETY STATS** 

VIRGINIA--HIGHLAND CIVIC ASSOCIATION