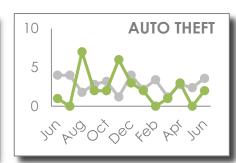

ATLANTA POLICE DEPARTMENT IS THE SOURCE OF THESE SAFETY STATS FOR ZONE 6, BEAT 601.

**REPORTING DATES: JUNE 1 - 30** 

2017

2016/2017 MONTHLY TOTAL 2012-2016 MONTHLY AVERAGE

**PAST** 

HISTORICAL DATA:
ANNUAL YEAR TO DATE THROUGH JUNE

**JUNE 2017 SAFETY STATS** 

VIRGINIA--HIGHLAND CIVIC ASSOCIATION