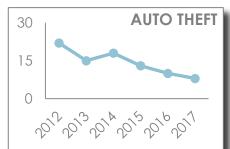

ATLANTA POLICE DEPARTMENT IS THE SOURCE OF THESE SAFETY STATS FOR ZONE 6, BEAT 601.

**REPORTING DATES: JUNE 1 - 30** 

2017

2016/2017 MONTHLY TOTAL 2012-2016 MONTHLY AVERAGE

**PAST** 

HISTORICAL DATA:
ANNUAL YEAR TO DATE THROUGH JUNE

**JUNE 2017 SAFETY STATS** 

VIRGINIA--HIGHLAND CIVIC ASSOCIATION