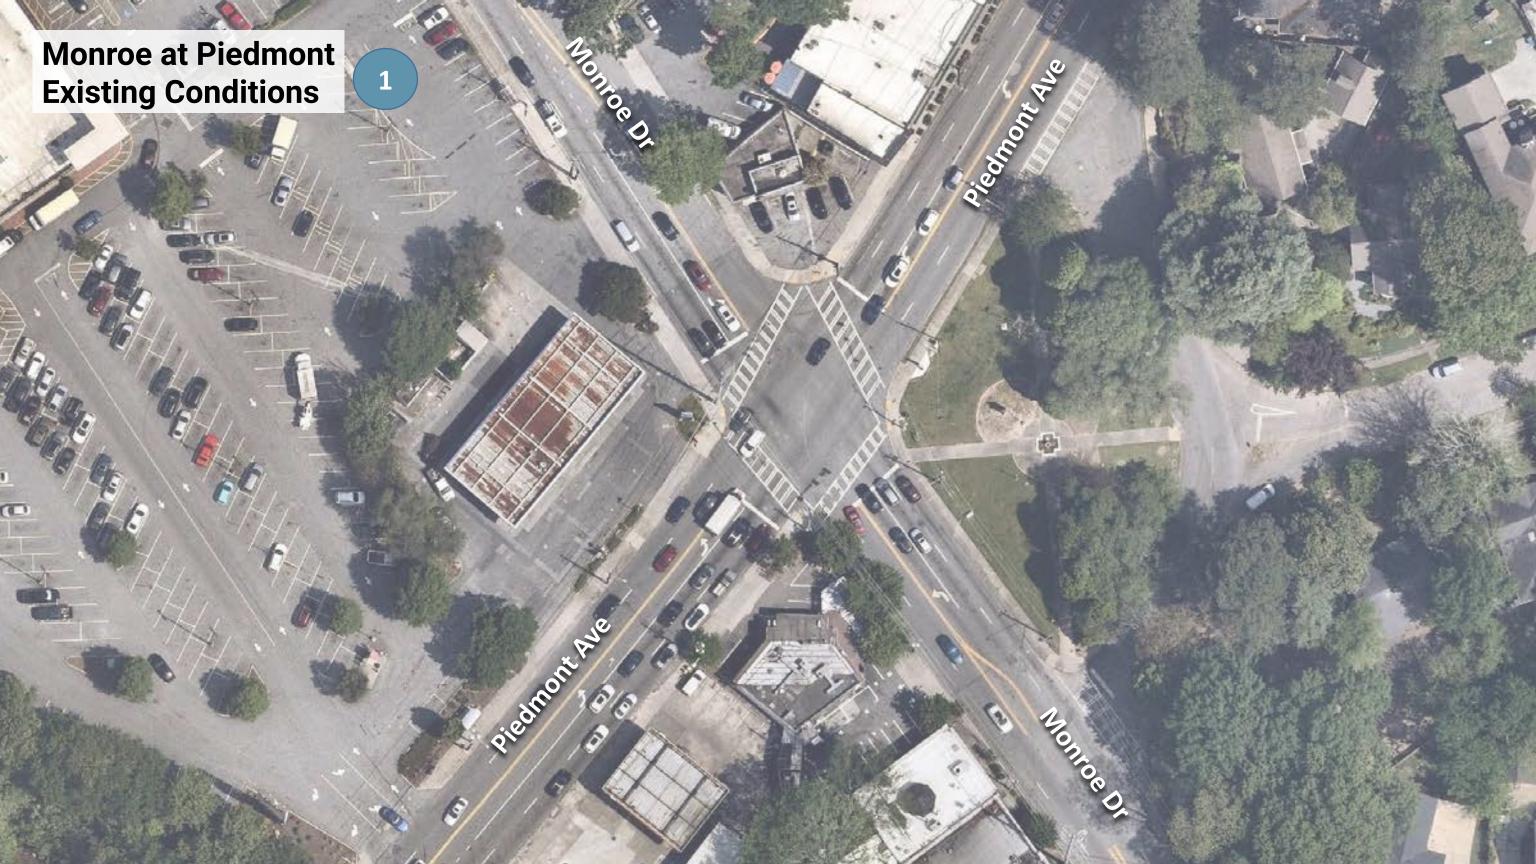

# **Preliminary Traffic Impact Analysis**

- DRI Update
- Amsterdam Walk Development Program Alternatives Project Trips
- Historic and Existing Traffic Conditions
  - Monroe Drive, Amsterdam Avenue, Park Drive, and Cumberland Road
- Existing Roadway Capacity
- Impact of Amsterdam Walk Traffic to Existing Traffic Likely and DRI
- Potential Traffic Mitigation & Monroe Road Diet