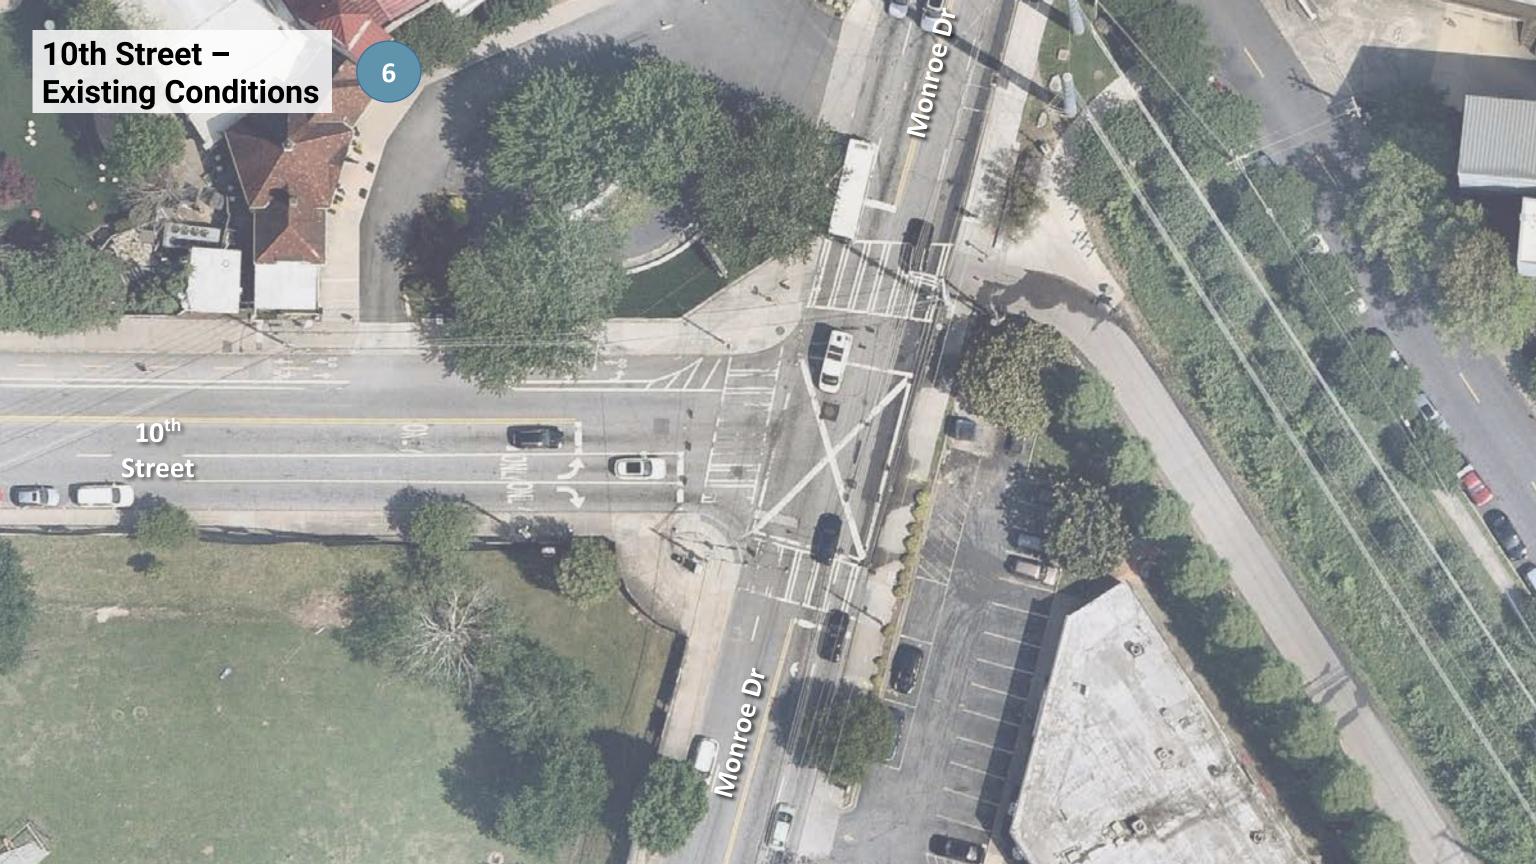

# **Preliminary Traffic Impact Analysis**

- DRI Update
- Amsterdam Walk Development Program Alternatives Project Trips
- Historic and Existing Traffic Conditions
  - Monroe Drive, Amsterdam Avenue, Park Drive, and Cumberland Road
- Existing Roadway Capacity
- Impact of Amsterdam Walk Traffic to Existing Traffic Likely and DRI
- Potential Traffic Mitigation & Monroe Road Diet