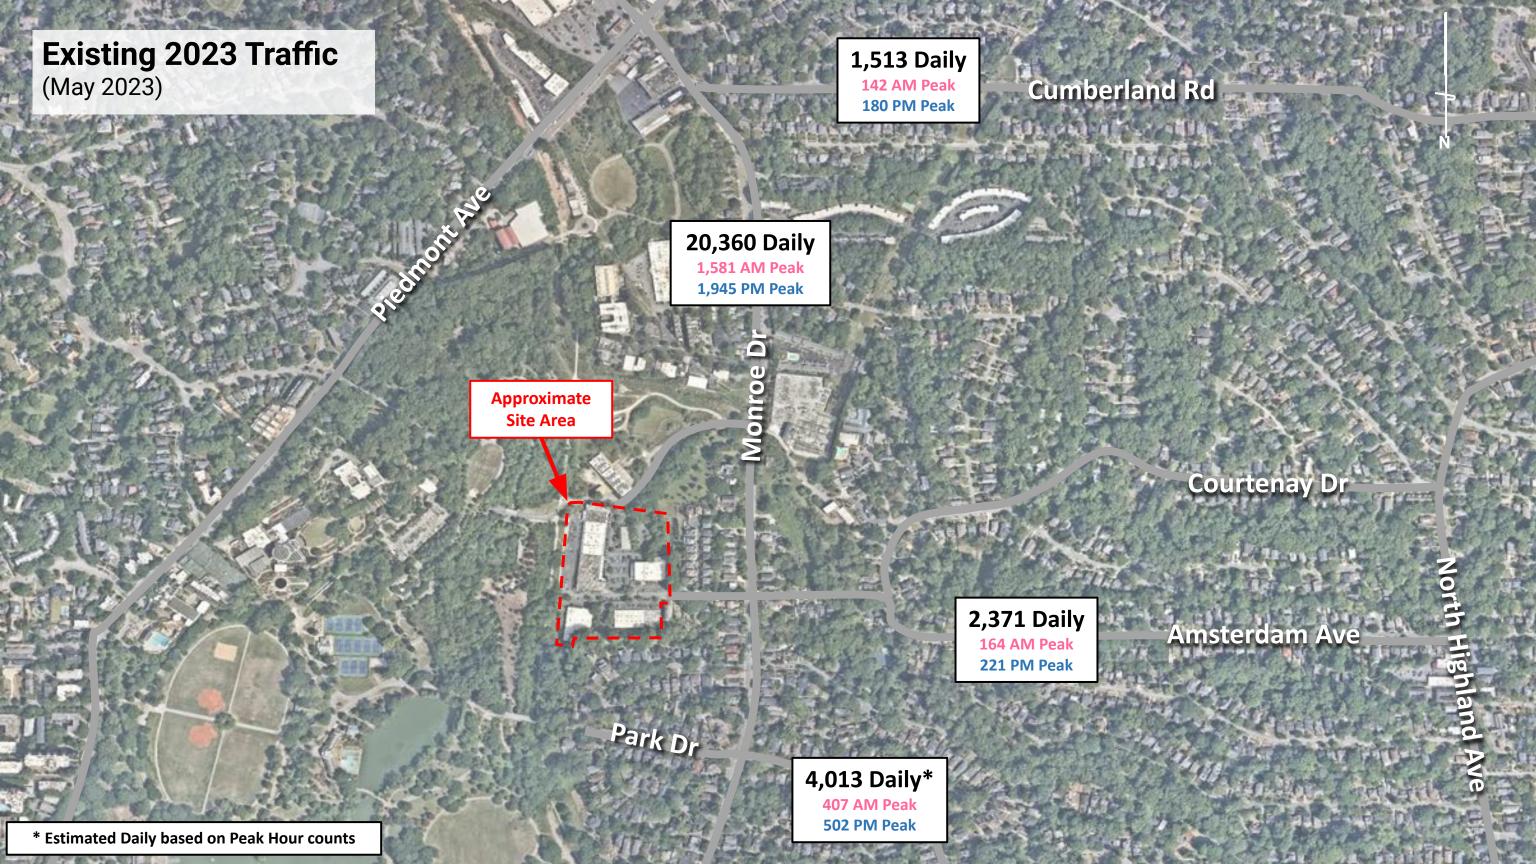

## **Monroe Drive**

between Park Dr and Amsterdam Ave

May 2023: 20,360

0

## **Amsterdam Ave**

between Monroe & N Highland

May 2023: 2,371

0

0