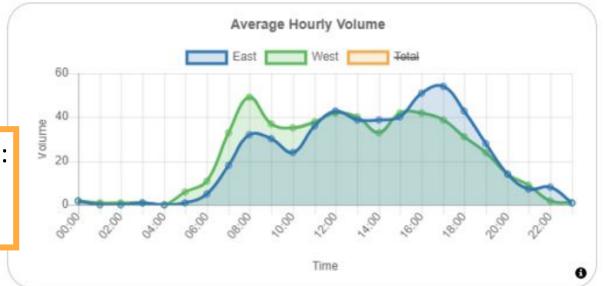

2021      | 2022      |
|-----------------|-------|-------|-----------|-----------|-----------|-----------|-----------|--------|-----------|-----------|
| Statistics type | -     | 92    | Estimated | Estimated | Estimated | Estimated | Estimated | Actual | Estimated | Estimated |
| AADT            | 2,600 | 2,600 | 2,710     | 2,780     | 2,840     | 2,880     | 2,940     | 1,280  | 1,360     | 1,400     |
| K-Factor        | 2     | 12    | 4         | 20        | 14        | 34        | ÷         | 0.105  | 0.105     | 0.105     |
| D-Factor        | -     | 122   | -         | 20        |           | 32        | ×         | 0.550  | 0.550     | 0.550     |
| Future AADT     | 9     | -     | -         | 3,830     | 3,980     | 3,980     | 4,230     | 3,850  | 4,080     | 1,760     |





























# **Evelyn/Worchester Future Conditions**

**Road Diet:** 

Traffic Calming,
Dedicated Left-Turn
Lanes to Improve
Monroe Progression

<u>Provide a Left-Turn</u> <u>Signal Phase on</u> <u>Monroe:</u>

Would dedicate time for vehicles turning onto Evelyn Street; safety and operational improvement

Provide a Dedicated

Left-Turn Lane on

Evelyn:

Would reduce delay
for traffic turning
right onto Monroe Dr





# **Amsterdam Ave – Future Conditions**

**Road Diet:** 

Traffic Calming,
Dedicated Left-Turn
Lanes to Improve
Monroe Progression

Provide a Dedicated

Left-Turn Lane on
both sides of
Amsterdam:
Would reduce delay
for through/right
traffic\*\*











**PORTMANHOLDINGS** 

SOM

Kimley»Horn