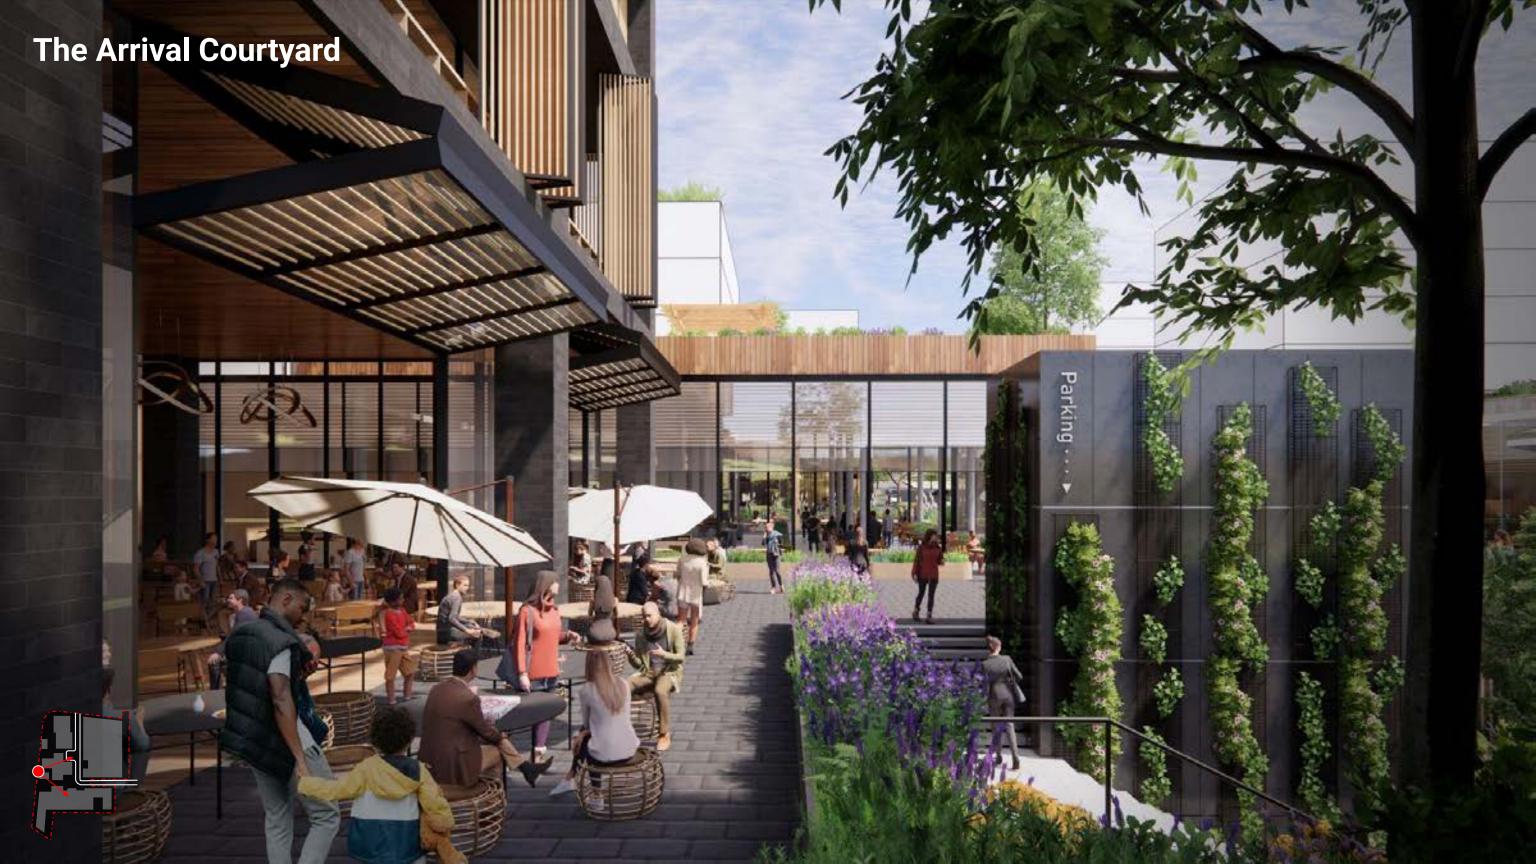

is

### **Site Plan**

**Proposed Scheme** 

Provided FAR Area:

1,400,000 SF

Low Rise Residential

FAR Area: 773,000 SF

**High Rise Residential** 

FAR Area: 222,000 SF

Office

FAR Area: 330,000 SF

Retail

FAR Area: 75,000 SF



## 3d Massing

Proposed Scheme

Provided FAR Area:

1,400,000 SF

Office

Retail

Multifamily

Target FAR Area:

**Low Rise Residential** 

FAR Area: 773,000 SF

**High Rise Residential** 

FAR Area: 222,000 SF

Office

FAR Area: 330,000 SF

Retail

FAR Area: 75,000 SF



### **Retail Plan**

EL= +858'

Provided FAR Area:

1,400,000 SF

Target FAR Area:

Office

Retail

Multifamily

#### **Low Rise Residential**

FAR Area: 773,000 SF

#### **High Rise Residential**

FAR Area: 222,000 SF

Office

FAR Area: 330,000 SF

Retail

FAR Area: 75,000 SF























# **Hovering above Piedmont Park**



# **Site Circulation** Evelyn St Office Parking Entrance — **Multifamily A** Parking Entrance High Rise Multifamily D Amsterdam Ave **Multifamily B Multifamily C** Parking Entrance Office Multifamily Neighborhood circulation to site Amenity Deck ← − Pedestrian circulation Retail High Rise Multifamily **Orme Circle**

## **Garage Circulation**



Above grade circulation to parking

Internal circulation to parking

→ Below grade circulation

Above ground floor circulation

# **Preliminary Traffic Impact Analysis**

- DRI Update
- Amsterdam Walk Development Program Alternatives Project Trips
- Historic and Existing Traffic Conditions
  - Monroe Drive, Amsterdam Avenue, Park Drive, and Cumberland Road
- Existing Roadway Capacity
- Impact of Amsterd