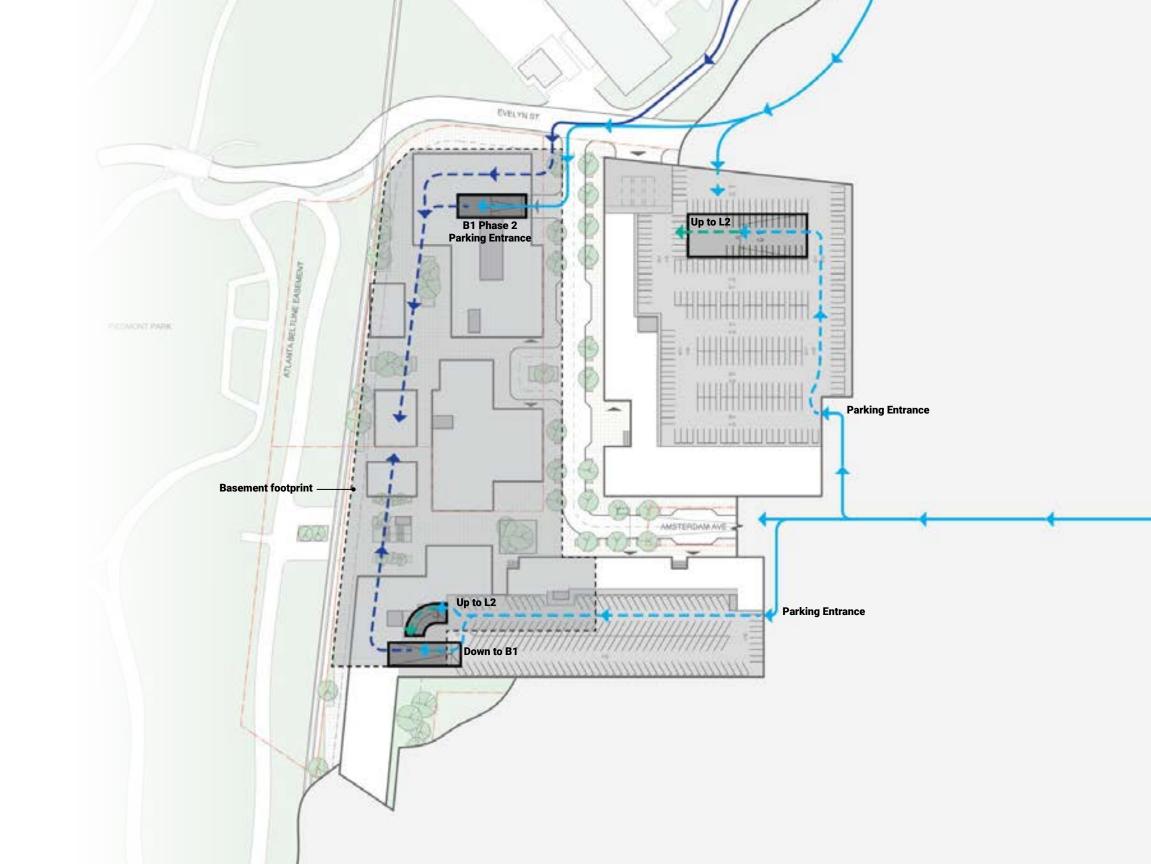

## **Garage Circulation**

Above grade circulation to parking

Internal circulation to parking

→ Below grade circulation

Above ground floor circulation