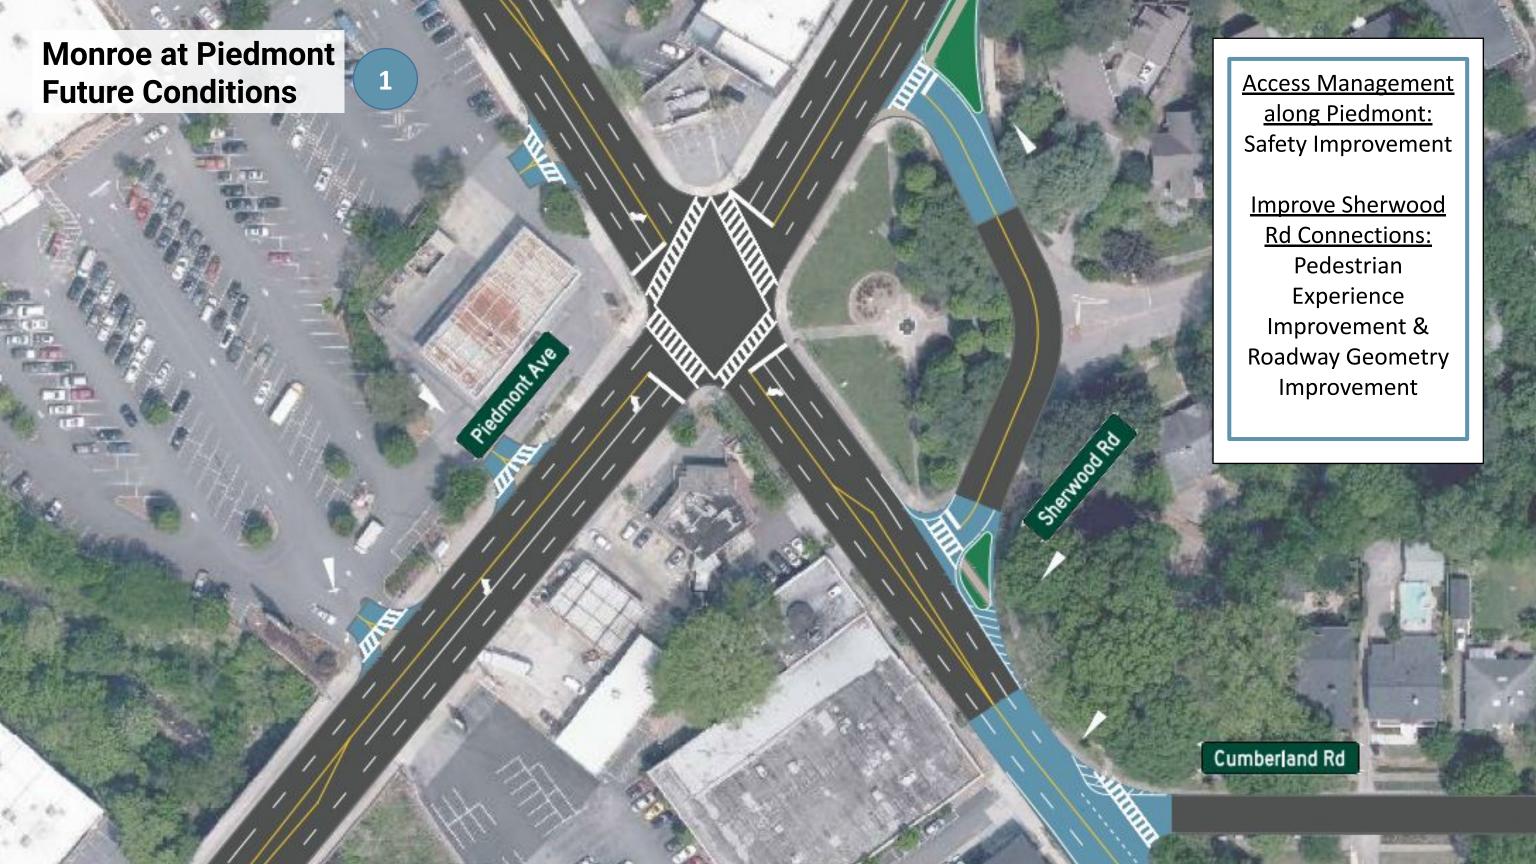

# **Preliminary Traffic Impact Analysis**

- DRI Update
- Amsterdam Walk Development Program Alternatives Project Trips
- Historic and Existing Traffic Conditions
  - Monroe Drive, Amsterdam Avenue, Park Drive, and Cumberland Road
- Existing Roadway Capacity
- Impact of Amsterdam Walk Traffic to Existing Traffic Likely and DRI
- Potential Traffic Mitigation & Monroe Road Diet