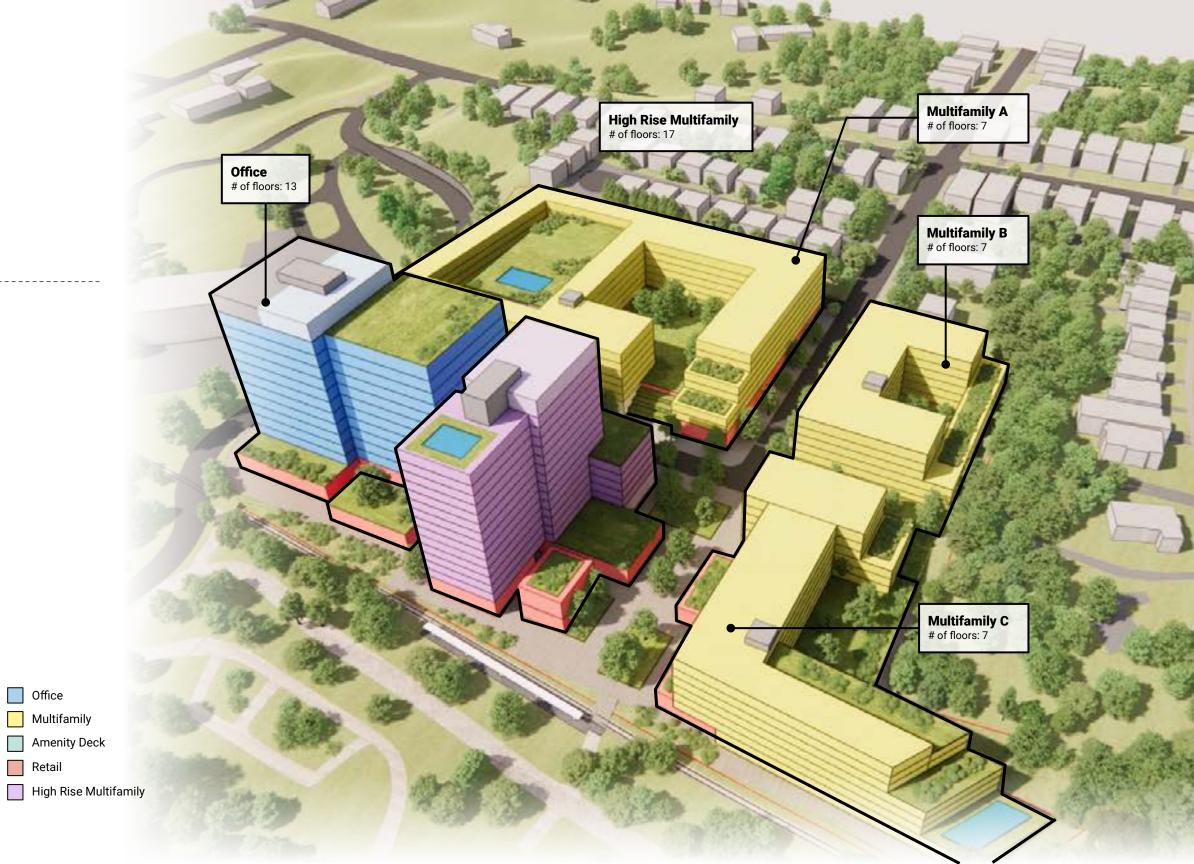

## 3d Massing

Proposed Scheme

Provided FAR Area:

1,400,000 SF

Office

Retail

Multifamily

Target FAR Area:

# **Hovering above Piedmont Park**