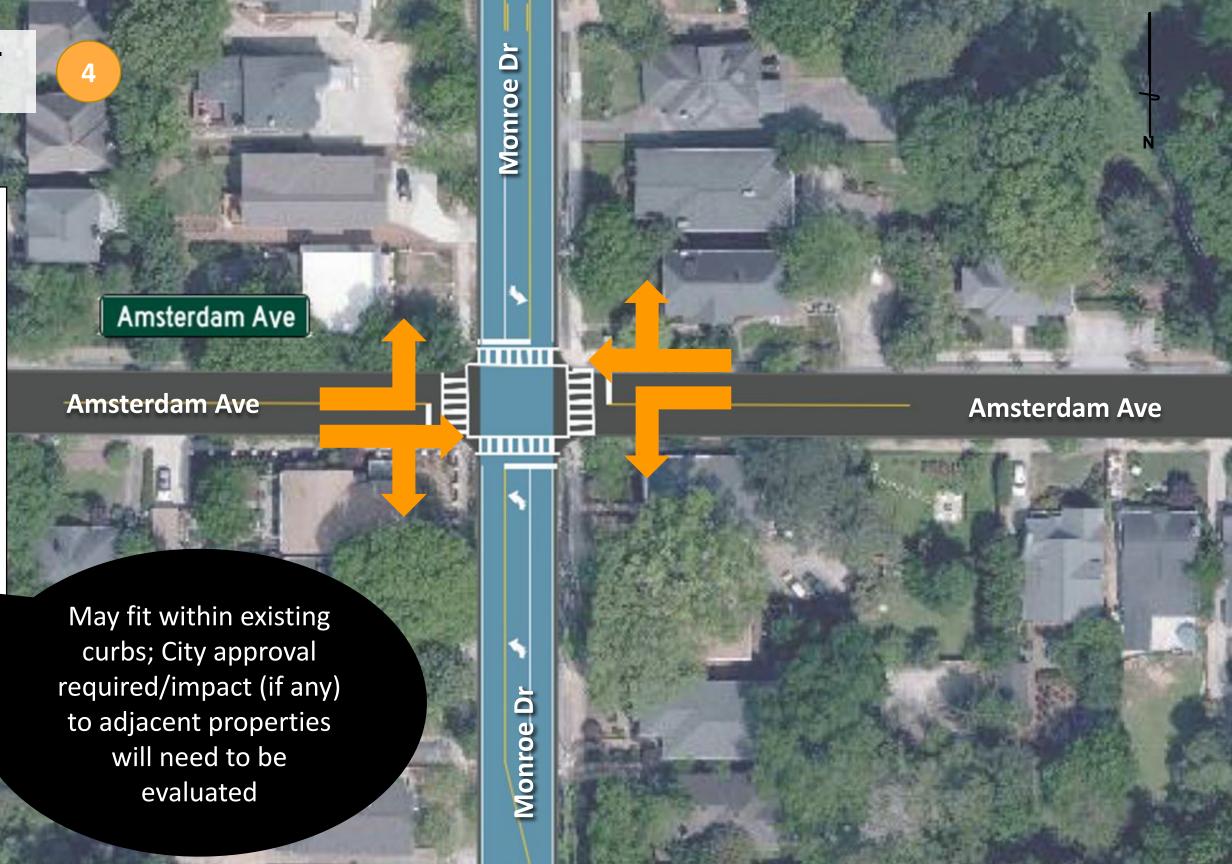

# **Amsterdam Ave – Future Conditions**

**Road Diet:** 

Traffic Calming,
Dedicated Left-Turn
Lanes to Improve
Monroe Progression

Provide a Dedicated

Left-Turn Lane on
both sides of
Amsterdam:
Would reduce delay
for through/right
traffic\*\*