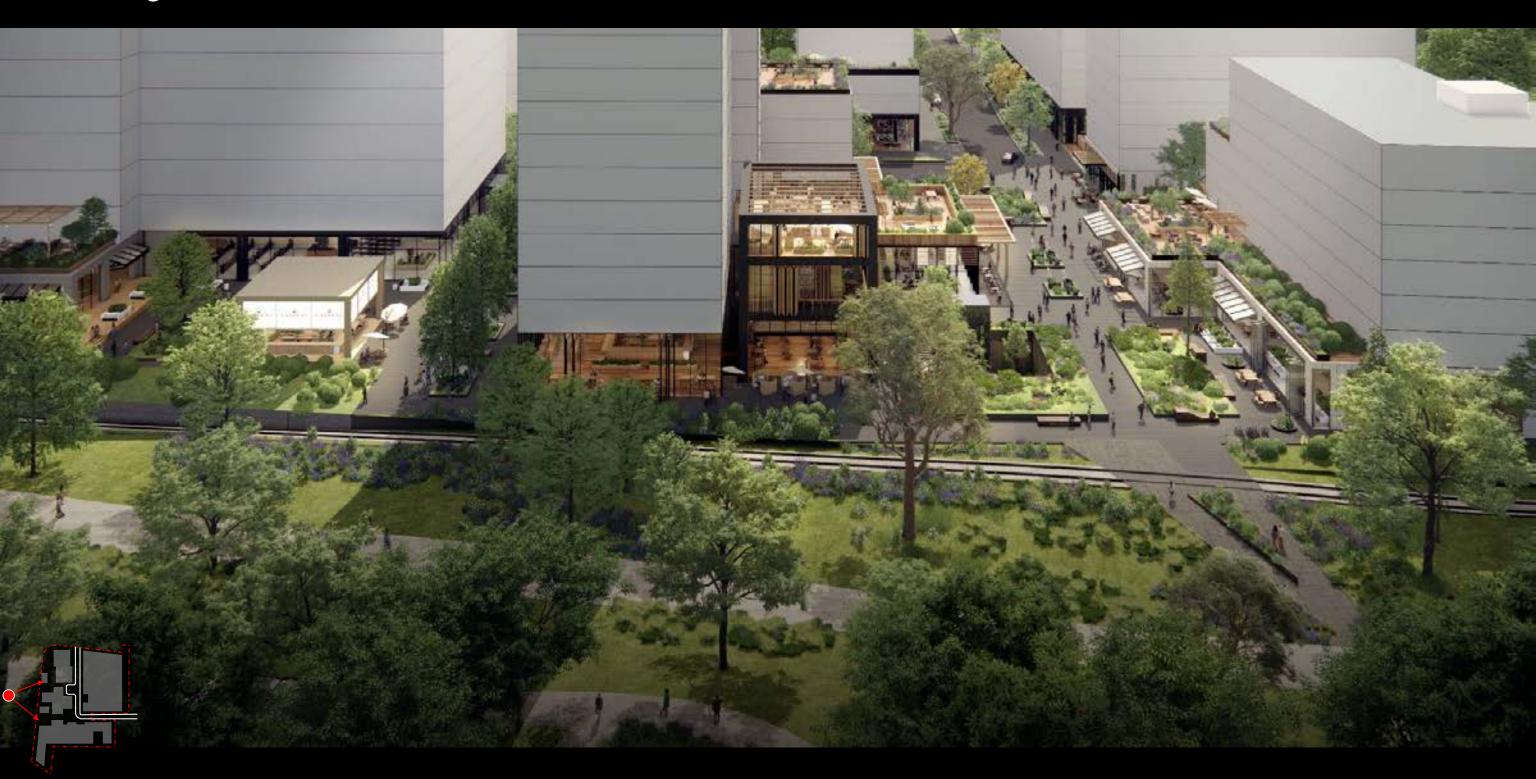

Provided FAR Area:

1,400,000 SF

Low Rise Residential

FAR Area: 773,000 SF

**High Rise Residential** 

FAR Area: 222,000 SF

Office

FAR Area: 330,000 SF

Retail

FAR Area: 75,000 SF



## 3d Massing

Proposed Scheme

Provided FAR Area:

1,400,000 SF

Office

Retail

Multifamily

Target FAR Area:

**Low Rise Residential** 

FAR Area: 773,000 SF

**High Rise Residential** 

FAR Area: 222,000 SF

Office

FAR Area: 330,000 SF

Retail

FAR Area: 75,000 SF



### **Retail Plan**

EL= +858'

Provided FAR Area:

1,400,000 SF

Target FAR Area:

Office

Retail

Multifamily

#### **Low Rise Residential**

FAR Area: 773,000 SF

#### **High Rise Residential**

FAR Area: 222,000 SF

Office

FAR Area: 330,000 SF

Retail

FAR Area: 75,000 SF























# **Hovering above Piedmont Park**



# **Site Circulation** Evelyn St Office Parking Entrance — **Multifamily A** Parking Entrance High Rise Multifamily D Amsterdam Ave **Multifamily B Multifamily C** Parking Entrance Office Multifamily Neighborhood circulation to site Amenity Deck ← − Pedestrian circulation Retail High Rise Multifamily **Orme Circle**

## **Garage Circulation**



Above grade circulation to parking

Internal circulation to parking

→ Below grade circulation

Above ground floor circulation

# **Preliminary Traffic Impact Analysis**

- DRI Update
- Amsterdam Walk Development Program Alternatives Project Trips
- Historic and Existing Traffic Conditions
  - Monroe Drive, Amsterdam Avenue, Park Drive, and Cumberland Road
- Existing Roadway Capacity
- Impact of Amsterdam Walk Traffic to Existing Traffic Likely a