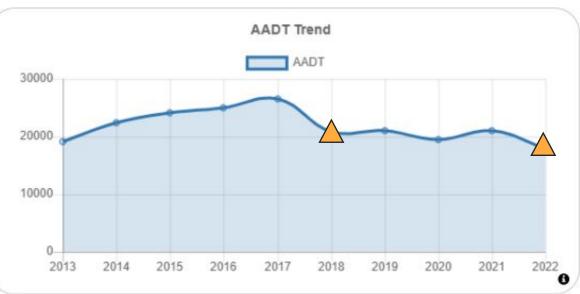

#### **Annual Statistics**

| Data Item       | 2013   | 2014           | 2015      | 2016      | 2017      | 2018   | 2019      | 2020      | 2021      | 2022   |
|-----------------|--------|----------------|-----------|-----------|-----------|--------|-----------|-----------|-----------|--------|
| Statistics type | 15     | 5              | Estimated | Estimated | Estimated | Actual | Estimated | Estimated | Estimated | Actual |
| AADT            | 19,130 | 22,500         | 24,200    | 25,000    | 26,500    | 20,900 | 21,000    | 19,400    | 21,000    | 17,900 |
| K-Factor        | 12     | 0.099          | 0.099     | 0.099     | -         | 0.104  | 0.104     | 0.104     | 0.104     | 0.111  |
| D-Factor        | 15     | 0.500          | 0.500     | 0.500     | 853       | 0.510  | 0.510     | 0.510     | 0.510     | 0.580  |
| Future AADT     | 5      | ! <del>-</del> |           | 30,300    | 35,600    | 37,100 | 34,400    | 34,400    | 33,200    | 22,600 |