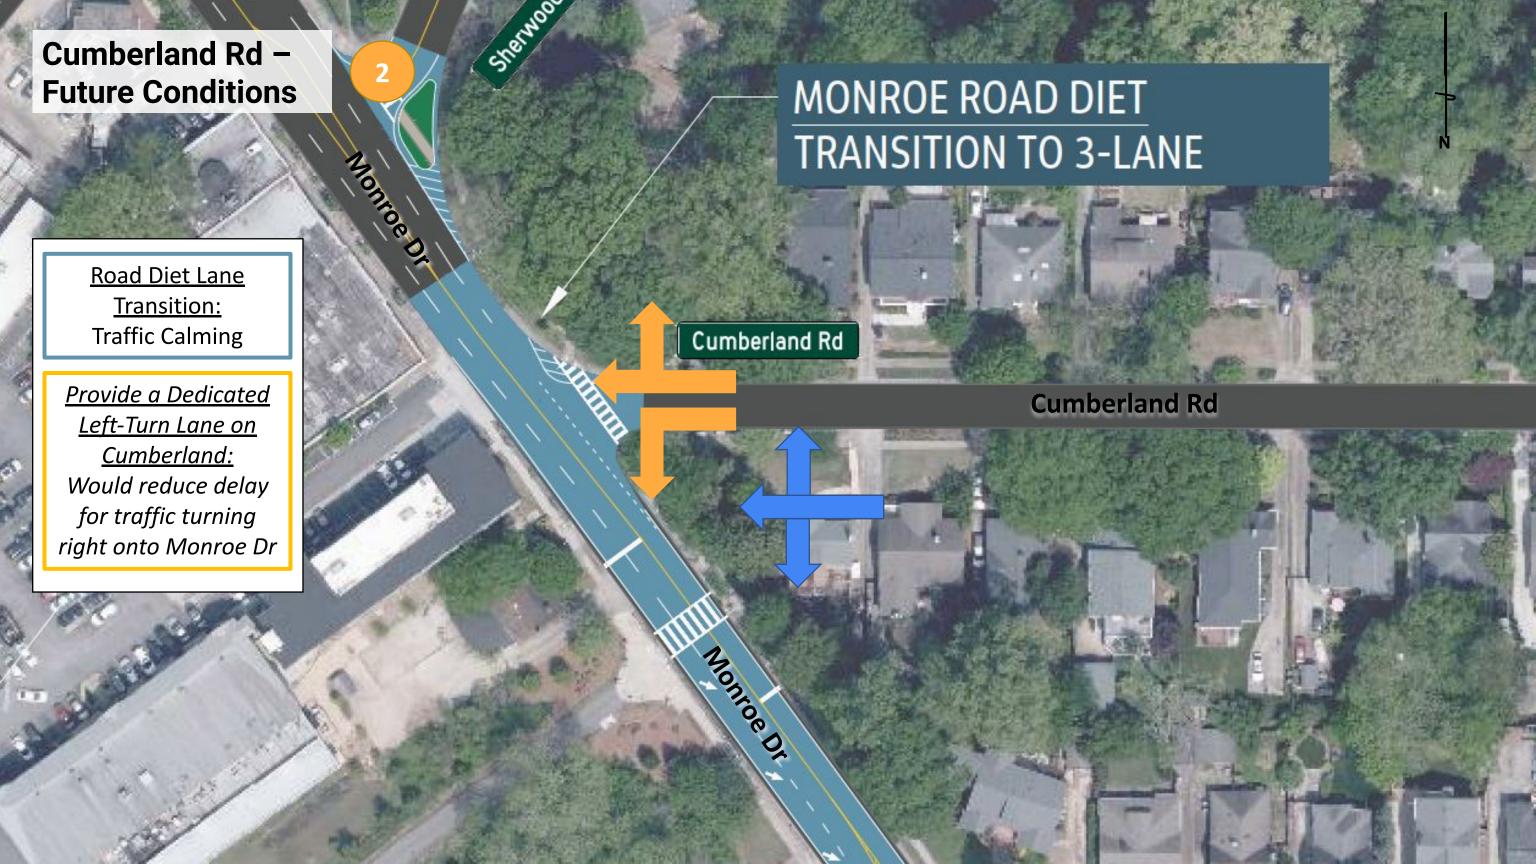

|-----------------|-------|-------|-----------|-----------|-----------|-----------|-----------|--------|-----------|-----------|
| Statistics type | -     | 92    | Estimated | Estimated | Estimated | Estimated | Estimated | Actual | Estimated | Estimated |
| AADT            | 2,600 | 2,600 | 2,710     | 2,780     | 2,840     | 2,880     | 2,940     | 1,280  | 1,360     | 1,400     |
| K-Factor        | 2     | 12    | 4         | 20        | 14        | 34        | ÷         | 0.105  | 0.105     | 0.105     |
| D-Factor        | -     | 122   | -         | 20        |           | 32        | ×         | 0.550  | 0.550     | 0.550     |
| Future AADT     | 9     | -     | -         | 3,830     | 3,980     | 3,980     | 4,230     | 3,850  | 4,080     | 1,760     |





























# **Evelyn/Worchester Future Conditions**

**Road Diet:** 

Traffic Calming,
Dedicated Left-Turn
Lanes to Improve
Monroe Progression

<u>Provide a Left-Turn</u> <u>Signal Phase on</u> <u>Monroe:</u>

Would dedicate time for vehicles turning onto Evelyn Street; safety and operational improvement

Provide a Dedicated

Left-Turn Lane on

Evelyn:

Would reduce delay
for traffic turning
right onto Monroe Dr





# **Amsterdam Ave – Future Conditions**

**Road Diet:** 

Traffic Calming,
Dedicated Left-Turn
Lanes to Improve
Monroe Progression

Provide a Dedicated

Left-Turn Lane on
both sides of
Amsterdam:
Would reduce delay
for through/right
traffic\*\*











**PORTMANHOLDINGS** 

SOM

Kimley»Horn