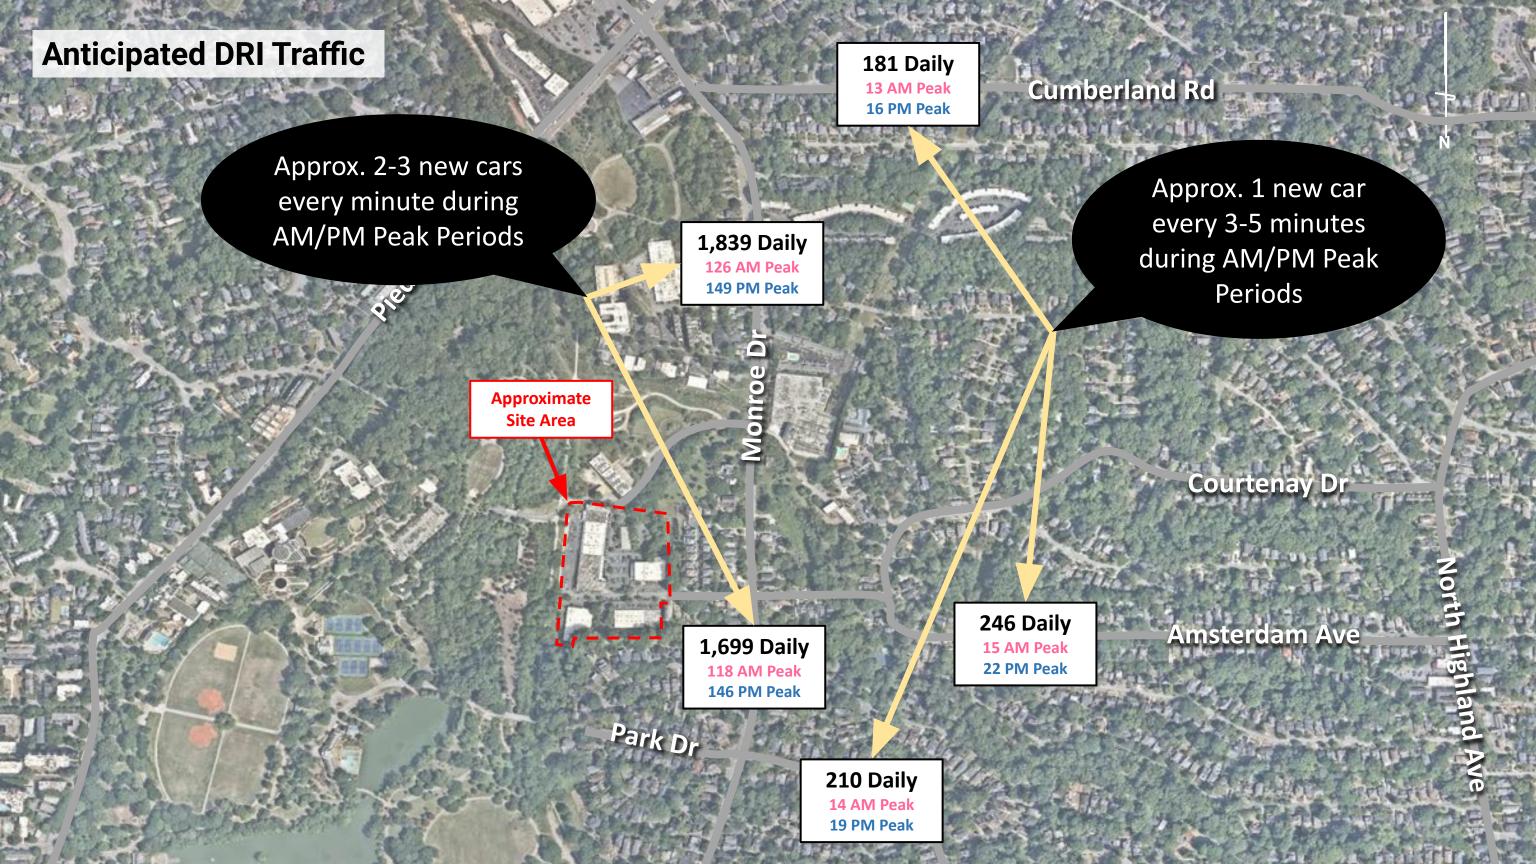

## **Amsterdam Walk Development Program Alternatives – Project Trips**

| Land Use                   | Existing (Occupied) | DRI             | By-Right Office                                                                                                                                                                                                                                                                                                                                                                                                                                                                                                                                                                                                                                                                                                                                                                                                                                                                                                                                                                                                                                                                                                                                                                                                                                                                                                                                                                                                                                                                                                                                                                                                                                                                                                                                                                                                                                                                                                                                                                                                                                                                                                               | By-Right Retail         | Likely Program              |  |
|----------------------------|---------------------|-----------------|-------------------------------------------------------------------------------------------------------------------------------------------------------------------------------------------------------------------------------------------------------------------------------------------------------------------------------------------------------------------------------------------------------------------------------------------------------------------------------------------------------------------------------------------------------------------------------------------------------------------------------------------------------------------------------------------------------------------------------------------------------------------------------------------------------------------------------------------------------------------------------------------------------------------------------------------------------------------------------------------------------------------------------------------------------------------------------------------------------------------------------------------------------------------------------------------------------------------------------------------------------------------------------------------------------------------------------------------------------------------------------------------------------------------------------------------------------------------------------------------------------------------------------------------------------------------------------------------------------------------------------------------------------------------------------------------------------------------------------------------------------------------------------------------------------------------------------------------------------------------------------------------------------------------------------------------------------------------------------------------------------------------------------------------------------------------------------------------------------------------------------|-------------------------|-----------------------------|--|
| EXISTING DAILY TRIPS       | 5,506               | -               | -                                                                                                                                                                                                                                                                                                                                                                                                                                                                                                                                                                                                                                                                                                                                                                                                                                                                                                                                                                                                                                                                                                                                                                                                                                                                                                                                                                                                                                                                                                                                                                                                                                                                                                                                                                                                                                                                                                                                                                                                                                                                                                                             | -                       | -                           |  |
| NET <u>NEW</u> DAILY TRIPS | -                   | 3,994           | 3,934 <b>(-1.5%)</b>                                                                                                                                                                                                                                                                                                                                                                                                                                                                                                                                                                                                                                                                                                                                                                                                                                                                                                                                                                                                                                                                                                                                                                                                                                                                                                                                                                                                                                                                                                                                                                                                                                                                                                                                                                                                                                                                                                                                                                                                                                                                                                          | 11,061 <b>(+176.9%)</b> | 3,915 <i>(-<b>2.0</b>%)</i> |  |
| AM PEAK HOUR               | 236                 | 534             | 625 <b>(+17.0%)</b>                                                                                                                                                                                                                                                                                                                                                                                                                                                                                                                                                                                                                                                                                                                                                                                                                                                                                                                                                                                                                                                                                                                                                                                                                                                                                                                                                                                                                                                                                                                                                                                                                                                                                                                                                                                                                                                                                                                                                                                                                                                                                                           | 423 <b>(-20.8%)</b>     | 444 <b>(-16.9%)</b>         |  |
| PM PEAK HOUR               | 493                 | 384             | 480 <b>(+25.0%)</b> 1,077 <b>(+180.5%)</b>                                                                                                                                                                                                                                                                                                                                                                                                                                                                                                                                                                                                                                                                                                                                                                                                                                                                                                                                                                                                                                                                                                                                                                                                                                                                                                                                                                                                                                                                                                                                                                                                                                                                                                                                                                                                                                                                                                                                                                                                                                                                                    |                         | 359 <i>(-6.5%)</i>          |  |
|                            |                     |                 |                                                                                                                                                                                                                                                                                                                                                                                                                                                                                                                                                                                                                                                                                                                                                                                                                                                                                                                                                                                                                                                                                                                                                                                                                                                                                                                                                                                                                                                                                                                                                                                                                                                                                                                                                                                                                                                                                                                                                                                                                                                                                                                               |                         |                             |  |
| SATURDAY DAILY NET         | 6,094               | 2,997           | 2,066 <i>(-31.1%)</i>                                                                                                                                                                                                                                                                                                                                                                                                                                                                                                                                                                                                                                                                                                                                                                                                                                                                                                                                                                                                                                                                                                                                                                                                                                                                                                                                                                                                                                                                                                                                                                                                                                                                                                                                                                                                                                                                                                                                                                                                                                                                                                         | 13,498 <b>(+350.4%)</b> | 2,704 <i>(-<b>9.8%)</b></i> |  |
|                            |                     |                 |                                                                                                                                                                                                                                                                                                                                                                                                                                                                                                                                                                                                                                                                                                                                                                                                                                                                                                                                                                                                                                                                                                                                                                                                                                                                                                                                                                                                                                                                                                                                                                                                                                                                                                                                                                                                                                                                                                                                                                                                                                                                                                                               |                         |                             |  |
|                            | 114 KSF Retail*     | 90 KSF Retail   | 90 KSF Retail                                                                                                                                                                                                                                                                                                                                                                                                                                                                                                                                                                                                                                                                                                                                                                                                                                                                                                                                                                                                                                                                                                                                                                                                                                                                                                                                                                                                                                                                                                                                                                                                                                                                                                                                                                                                                                                                                                                                                                                                                                                                                                                 | 700 KSF Retail          | 82 KSF Retail               |  |
| (*126 KSF total –          |                     | 400 KSF Office  | 700 KSF Office                                                                                                                                                                                                                                                                                                                                                                                                                                                                                                                                                                                                                                                                                                                                                                                                                                                                                                                                                                                                                                                                                                                                                                                                                                                                                                                                                                                                                                                                                                                                                                                                                                                                                                                                                                                                                                                                                                                                                                                                                                                                                                                | 90 KSF Office           | 300 KSF Office              |  |
|                            | 114KSF currently    | 900 Multifamily | 400 Multifamily                                                                                                                                                                                                                                                                                                                                                                                                                                                                                                                                                                                                                                                                                                                                                                                                                                                                                                                                                                                                                                                                                                                                                                                                                                                                                                                                                                                                                                                                                                                                                                                                                                                                                                                                                                                                                                                                                                                                                                                                                                                                                                               | 400 Multifamily         | 934 Multifamily             |  |
|                            | occupied/studied)   | í               | , in the second |                         | 187 Affordable              |  |
|                            |                     |                 |                                                                                                                                                                                                                                                                                                                                                                                                                                                                                                                                                                                                                                                                                                                                                                                                                                                                                                                                                                                                                                                                                                                                                                                                                                                                                                                                                                                                                                                                                                                                                                                                                                                                                                                                                                                                                                                                                                                                                                                                                                                                                                                               |                         |                             |  |

<sup>\*</sup>Net proposed trips take standard trip reductions including mixed-use reductions, alternative mode reductions (per DRI Methodology Meeting: 30%), and pass-by reductions, and subtracts the Existing To Be Removed Driveway trips.