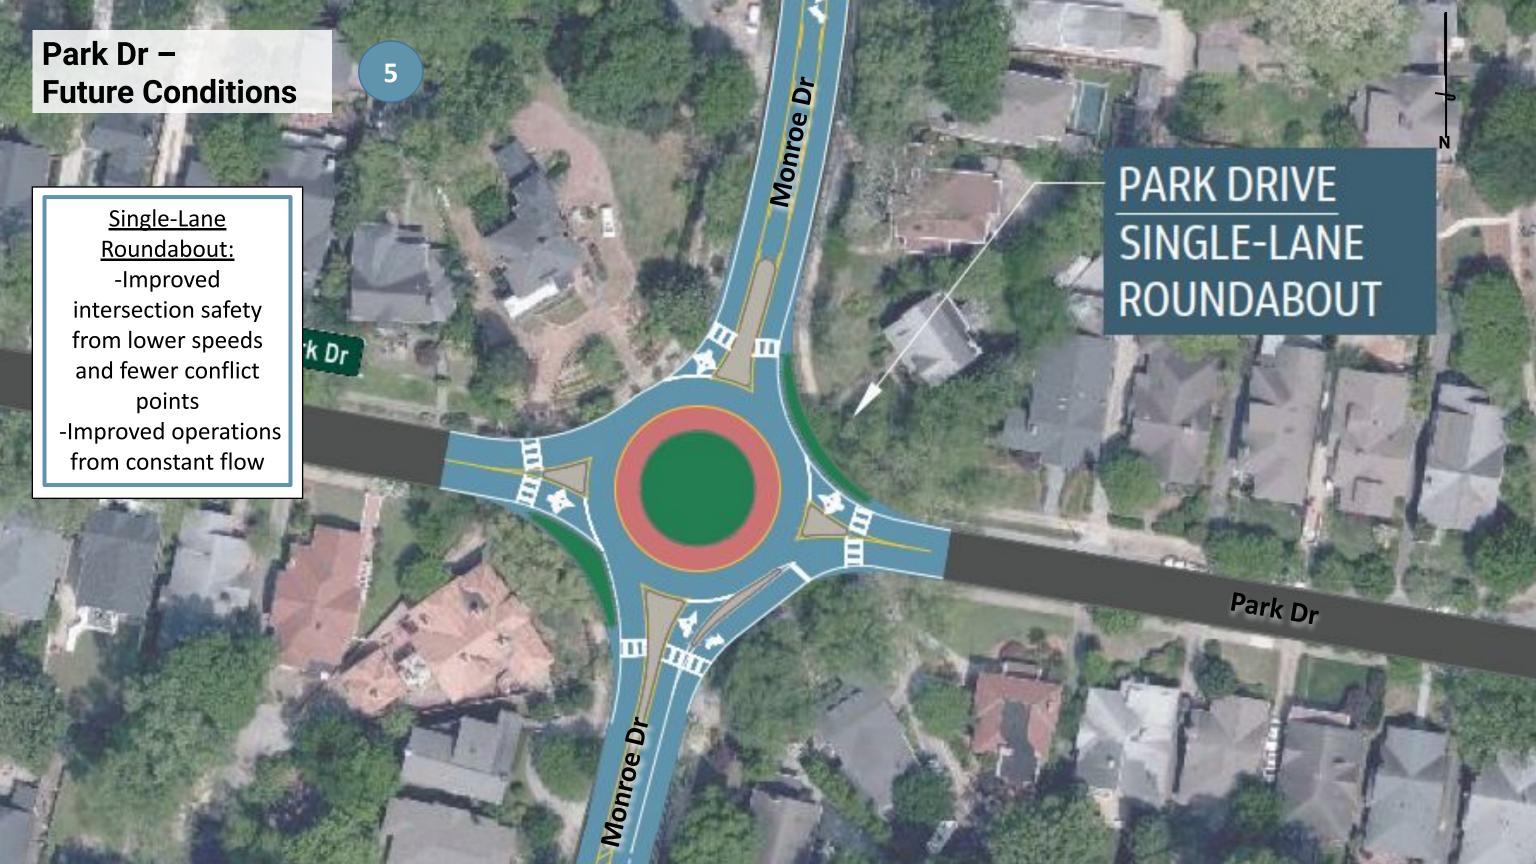

9     | -     | -         | 3,830     | 3,980     | 3,980     | 4,230     | 3,850  | 4,080     | 1,760     |





























# **Evelyn/Worchester Future Conditions**

**Road Diet:** 

Traffic Calming,
Dedicated Left-Turn
Lanes to Improve
Monroe Progression

<u>Provide a Left-Turn</u> <u>Signal Phase on</u> <u>Monroe:</u>

Would dedicate time for vehicles turning onto Evelyn Street; safety and operational improvement

Provide a Dedicated

Left-Turn Lane on

Evelyn:

Would reduce delay
for traffic turning
right onto Monroe Dr





# **Amsterdam Ave – Future Conditions**

**Road Diet:** 

Traffic Calming,
Dedicated Left-Turn
Lanes to Improve
Monroe Progression

Provide a Dedicated

Left-Turn Lane on
both sides of
Amsterdam:
Would reduce delay
for through/right
traffic\*\*











**PORTMANHOLDINGS** 

SOM

Kimley»Horn