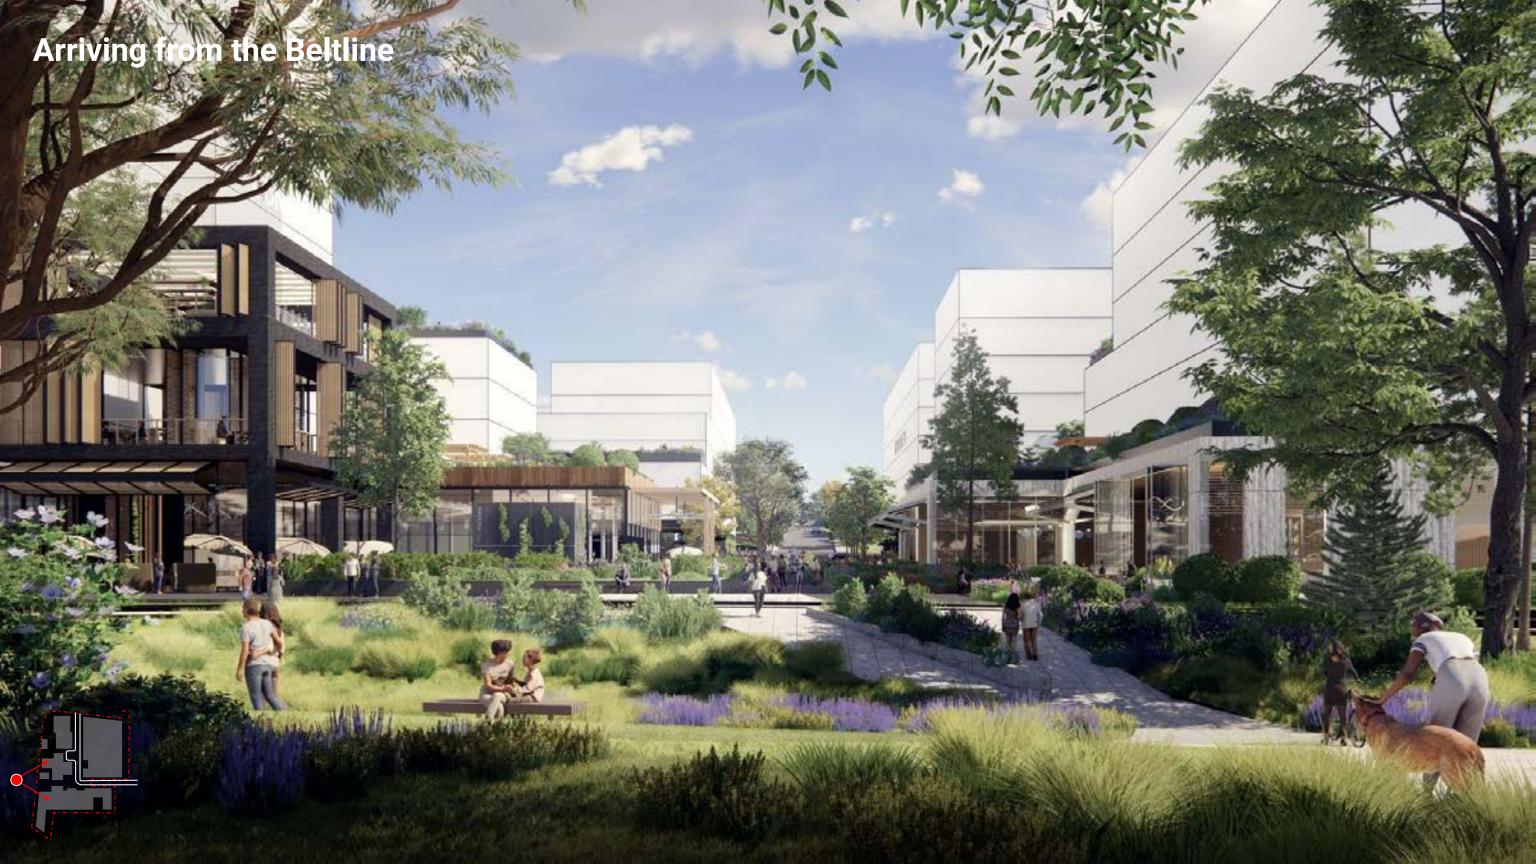

mpact Analysis

### **Site Plan**

**Proposed Scheme** 

Provided FAR Area:

1,400,000 SF

Low Rise Residential

FAR Area: 773,000 SF

**High Rise Residential** 

FAR Area: 222,000 SF

Office

FAR Area: 330,000 SF

Retail

FAR Area: 75,000 SF



## 3d Massing

Proposed Scheme

Provided FAR Area:

1,400,000 SF

Office

Retail

Multifamily

Target FAR Area:

**Low Rise Residential** 

FAR Area: 773,000 SF

**High Rise Residential** 

FAR Area: 222,000 SF

Office

FAR Area: 330,000 SF

Retail

FAR Area: 75,000 SF



### **Retail Plan**

EL= +858'

Provided FAR Area:

1,400,000 SF

Target FAR Area:

Office

Retail

Multifamily

#### **Low Rise Residential**

FAR Area: 773,000 SF

#### **High Rise Residential**

FAR Area: 222,000 SF

Office

FAR Area: 330,000 SF

Retail

FAR Area: 75,000 SF























# **Hovering above Piedmont Park**



# **Site Circulation** Evelyn St Office Parking Entrance — **Multifamily A** Parking Entrance High Rise Multifamily D Amsterdam Ave **Multifamily B Multifamily C** Parking Entrance Office Multifamily Neighborhood circulation to site Amenity Deck ← − Pedestrian circulation Retail High Rise Multifamily **Orme Circle**

## **Garage Circulation**



Above grade circulation to parking

Internal circulation to parking

→ Below grade circulation

Above ground floor circulation

# **Preliminary Traffic Impact Analysis**

- DRI Update
- Amsterdam Walk Development Program Alternatives Project Trips
- Historic and Existing Traffic Conditions
  - Monroe Drive, Amsterdam Avenue, Park Drive, and Cumberland Road
- Existing Roadway Capacity
- Impac