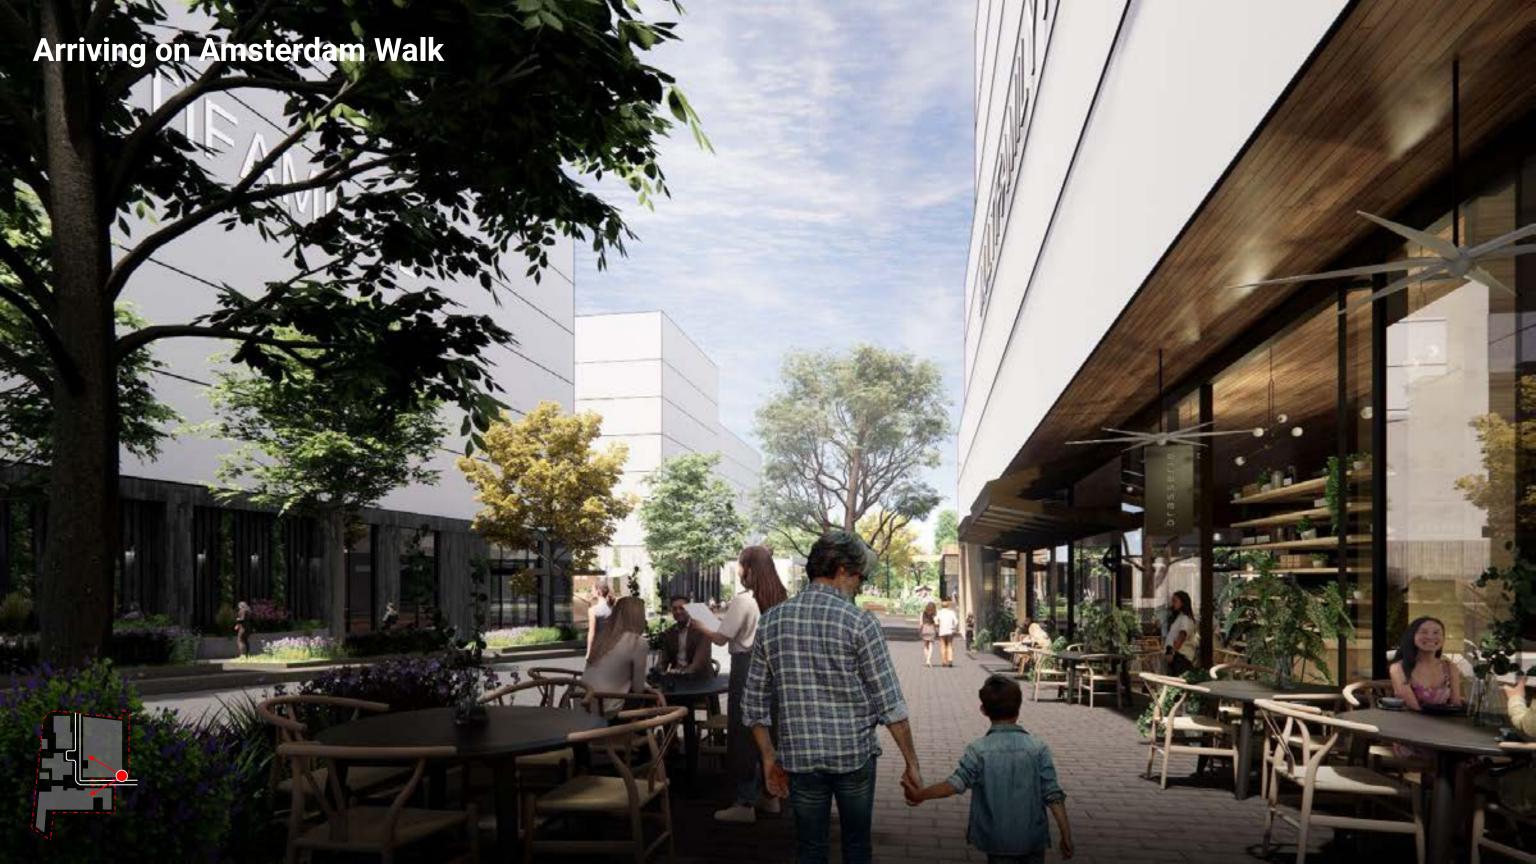

t Analysis

### **Site Plan**

**Proposed Scheme** 

Provided FAR Area:

1,400,000 SF

Low Rise Residential

FAR Area: 773,000 SF

**High Rise Residential** 

FAR Area: 222,000 SF

Office

FAR Area: 330,000 SF

Retail

FAR Area: 75,000 SF



## 3d Massing

Proposed Scheme

Provided FAR Area:

1,400,000 SF

Office

Retail

Multifamily

Target FAR Area:

**Low Rise Residential** 

FAR Area: 773,000 SF

**High Rise Residential** 

FAR Area: 222,000 SF

Office

FAR Area: 330,000 SF

Retail

FAR Area: 75,000 SF



### **Retail Plan**

EL= +858'

Provided FAR Area:

1,400,000 SF

Target FAR Area:

Office

Retail

Multifamily

#### **Low Rise Residential**

FAR Area: 773,000 SF

#### **High Rise Residential**

FAR Area: 222,000 SF

Office

FAR Area: 330,000 SF

Retail

FAR Area: 75,000 SF























# **Hovering above Piedmont Park**



# **Site Circulation** Evelyn St Office Parking Entrance — **Multifamily A** Parking Entrance High Rise Multifamily D Amsterdam Ave **Multifamily B Multifamily C** Parking Entrance Office Multifamily Neighborhood circulation to site Amenity Deck ← − Pedestrian circulation Retail High Rise Multifamily **Orme Circle**

## **Garage Circulation**



Above grade circulation to parking

Internal circulation to parking

→ Below grade circulation

Above ground floor circulation

# **Preliminary Traffic Impact Analysis**

- DRI Update
- Amsterdam Walk Development Program Alternatives Project Trips
- Historic and Existing Traffic Conditions
  - Monroe Drive, Amsterdam Avenue, Park Drive, and Cumberland Road
- Existing Roadway Capacity
- Impact of