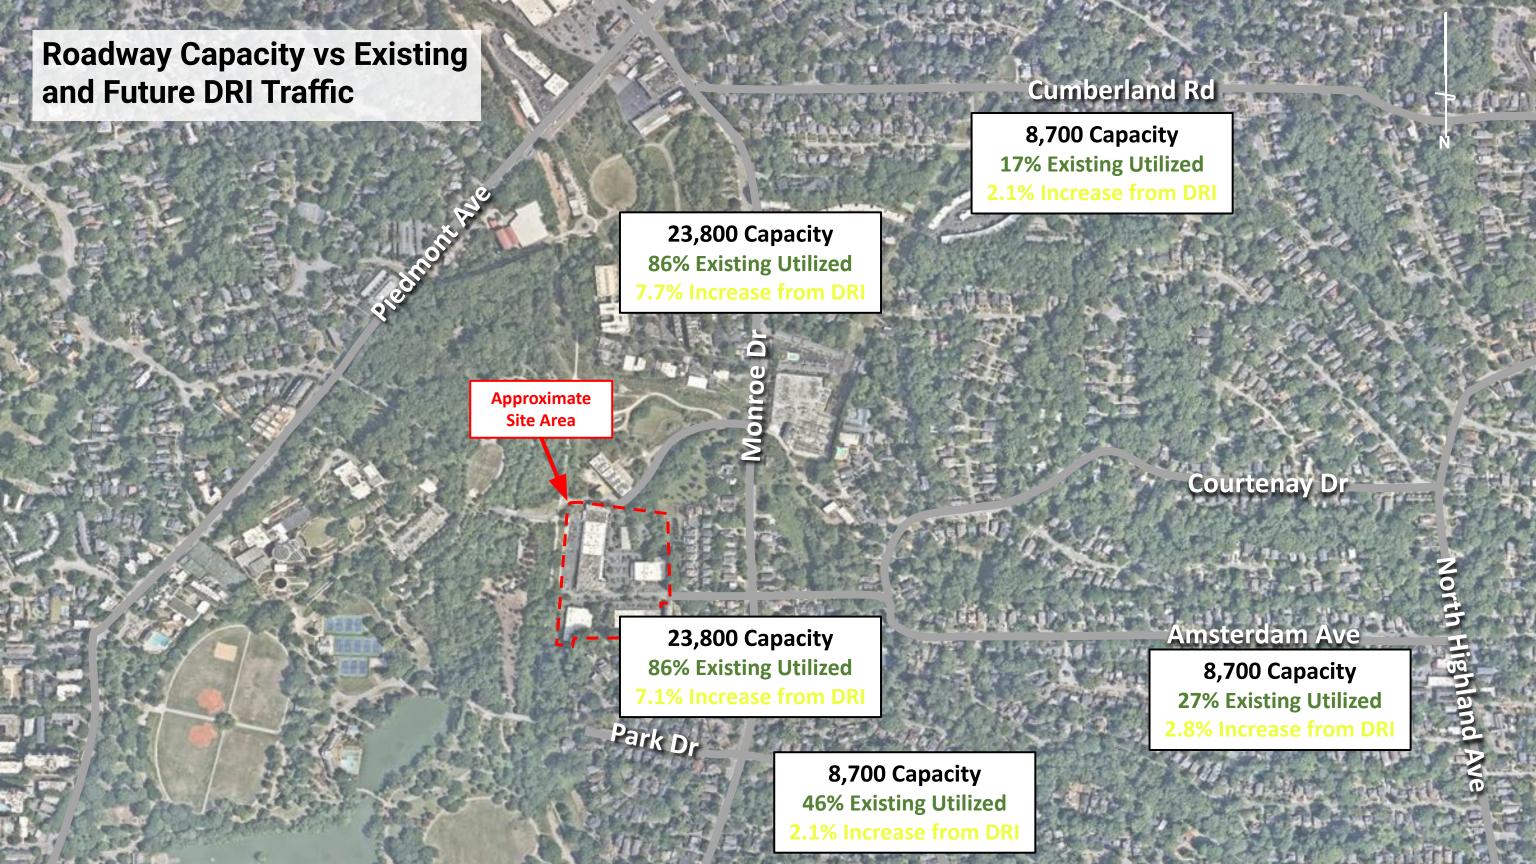

# **Preliminary Traffic Impact Analysis**

- DRI Update
- Amsterdam Walk Development Program Alternatives Project Trips
- Historic and Existing Traffic Conditions
  - Monroe Drive, Amsterdam Avenue, Park Drive, and Cumberland Road
- Existing Roadway Capacity
- Impact of Amsterdam Walk Traffic to Existing Traffic Likely and DRI
- Potential Traffic Mitigation & Monroe Road Diet