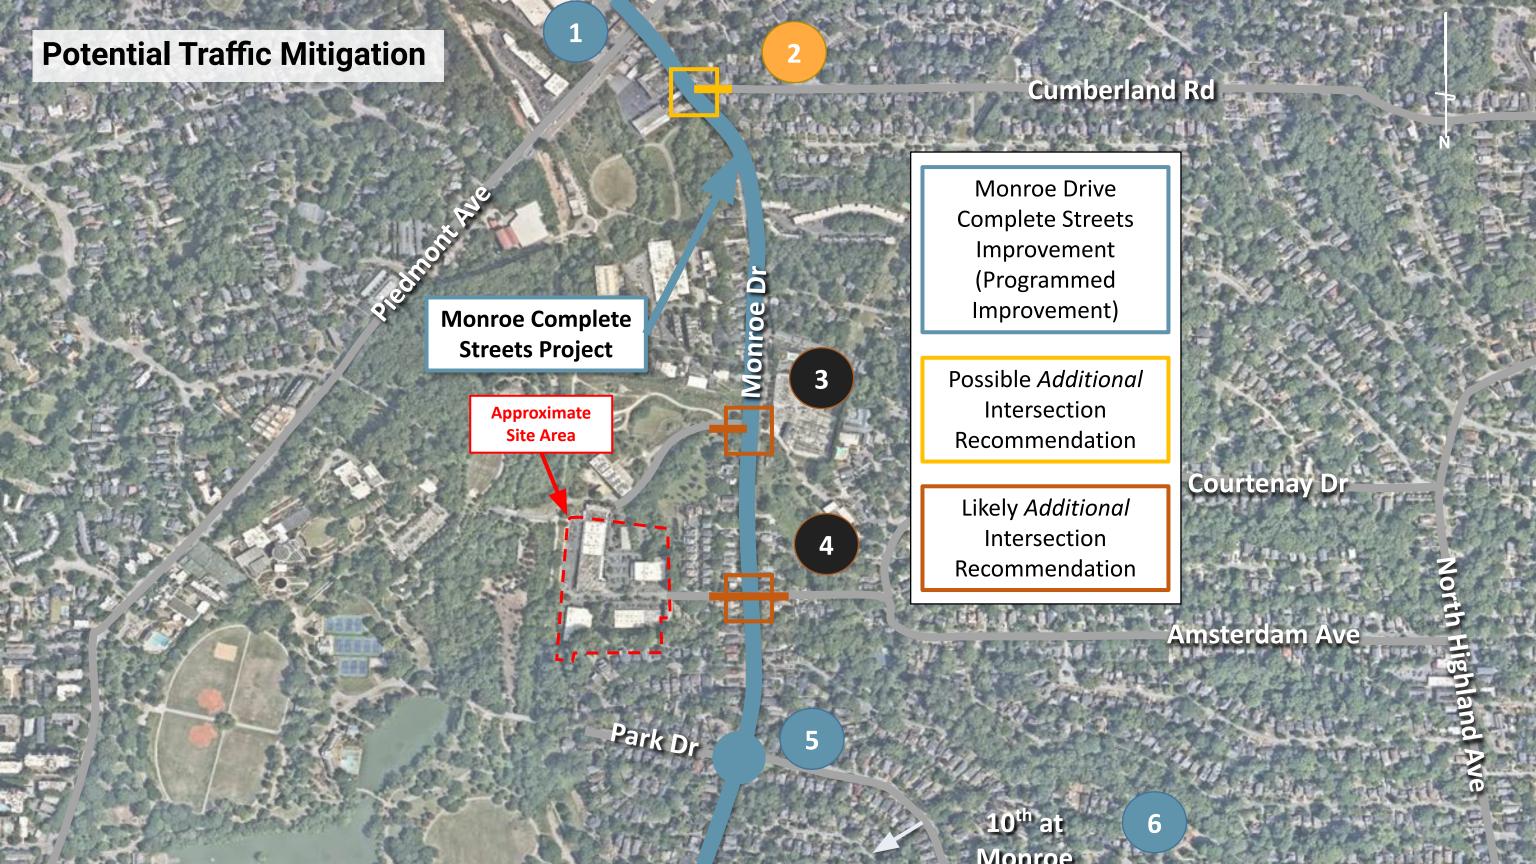

# **Preliminary Traffic Impact Analysis**

- DRI Update
- Amsterdam Walk Development Program Alternatives Project Trips
- Historic and Existing Traffic Conditions
  - Monroe Drive, Amsterdam Avenue, Park Drive, and Cumberland Road
- Existing Roadway Capacity
- Impact of Amsterdam Walk Traffic to Existing Traffic Likely and DRI
- Potential Traffic Mitigation & Monroe Road Diet

# **Evelyn/Worchester Future Conditions**

**Road Diet:** 

Traffic Calming,
Dedicated Left-Turn
Lanes to Improve
Monroe Progression

<u>Provide a Left-Turn</u> <u>Signal Phase on</u> <u>Monroe:</u>

Would dedicate time for vehicles turning onto Evelyn Street; safety and operational improvement

Provide a Dedicated

Left-Turn Lane on

Evelyn:

Would reduce delay
for traffic turning
right onto Monroe Dr

# **Amsterdam Ave – Future Conditions**

**Road Diet:** 

Traffic Calming,
Dedicated Left-Turn
Lanes to Improve
Monroe Progression

Provide a Dedicated

Left-Turn Lane on
both sides of
Amsterdam:
Would reduce delay
for through/right
traffic\*\*