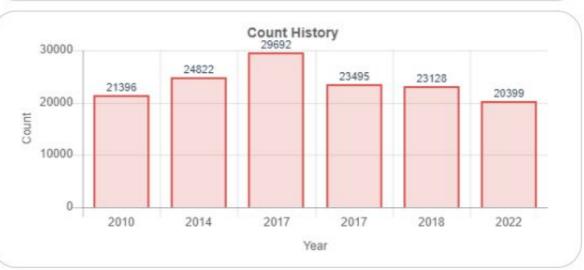

#### Count History

| Year Month |       | Count type | Duration | Duration |  |  |  |
|------------|-------|------------|----------|----------|--|--|--|
| 2022       | May   | Volume     | 48 hours | 20,399   |  |  |  |
| 2018       | March | Volume     | 48 hours | 23,128   |  |  |  |
| 2017       | June  | Volume     | 48 hours | 23,495   |  |  |  |
| 2017       | April | Volume     | 48 hours | 29,692   |  |  |  |
| 2014       | April | Volume     | 48 hours | 24,822   |  |  |  |
| 2010       | June  | Class      | 48 hours | 21,396   |  |  |  |