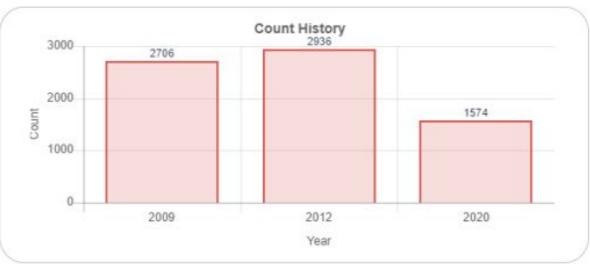

#### Count History

| Year | Month    | Count type | Duration |       |
|------|----------|------------|----------|-------|
| 2020 | October  | Volume     | 48 hours | 1,574 |
| 2012 | March    | Volume     | 48 hours | 2,936 |
| 2009 | February | Volume     | 48 hours | 2,706 |