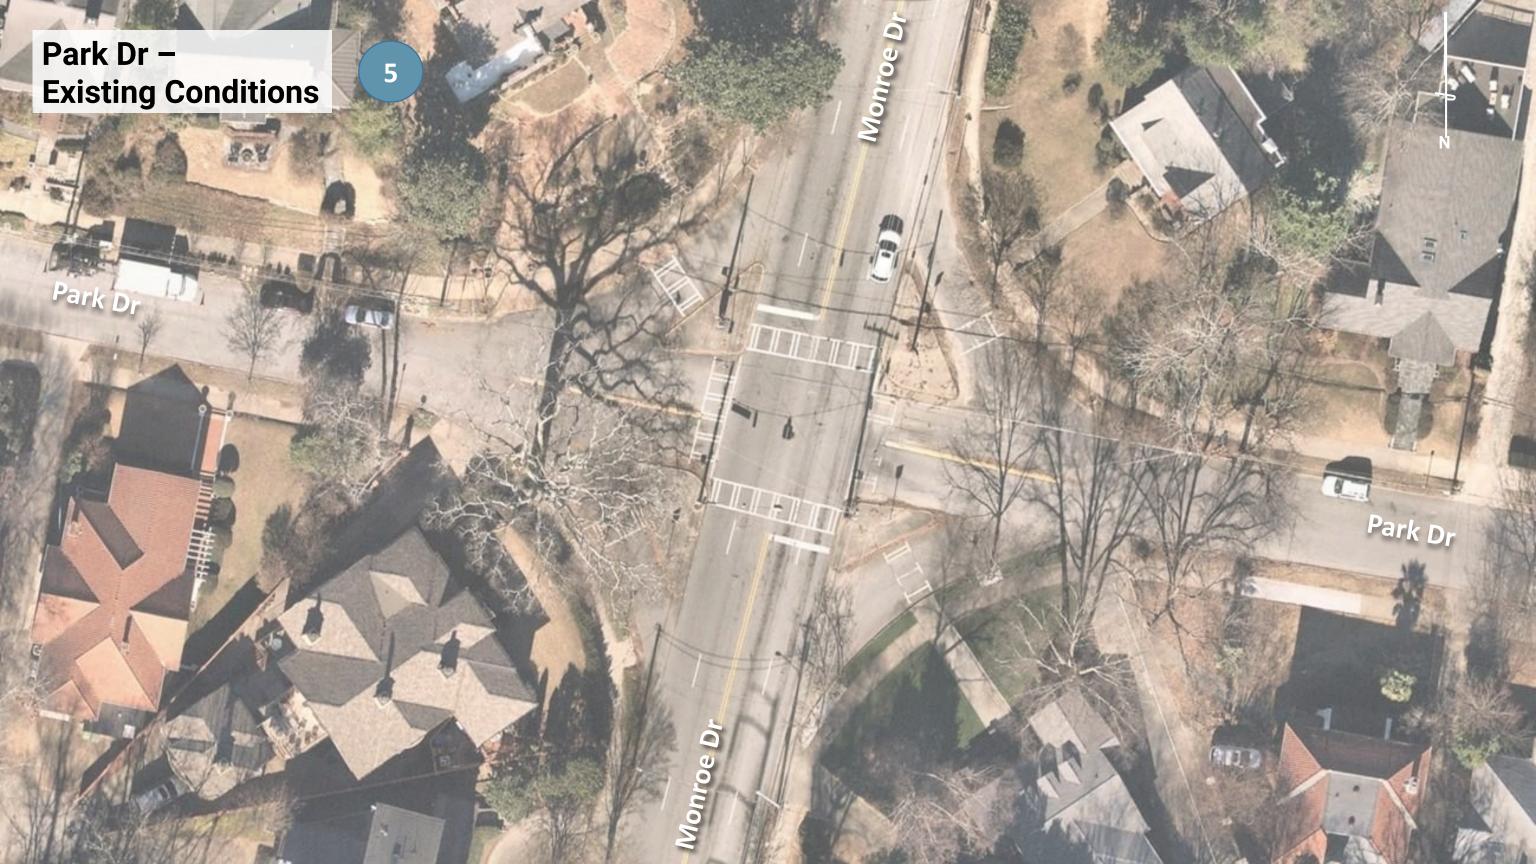

| 9     | -     | -         | 3,830     | 3,980     | 3,980     | 4,230     | 3,850  | 4,080     | 1,760     |





























# **Evelyn/Worchester Future Conditions**

**Road Diet:** 

Traffic Calming,
Dedicated Left-Turn
Lanes to Improve
Monroe Progression

<u>Provide a Left-Turn</u> <u>Signal Phase on</u> <u>Monroe:</u>

Would dedicate time for vehicles turning onto Evelyn Street; safety and operational improvement

Provide a Dedicated

Left-Turn Lane on

Evelyn:

Would reduce delay
for traffic turning
right onto Monroe Dr





# **Amsterdam Ave – Future Conditions**

**Road Diet:** 

Traffic Calming,
Dedicated Left-Turn
Lanes to Improve
Monroe Progression

Provide a Dedicated

Left-Turn Lane on
both sides of
Amsterdam:
Would reduce delay
for through/right
traffic\*\*











**PORTMANHOLDINGS** 

SOM

Kimley»Horn