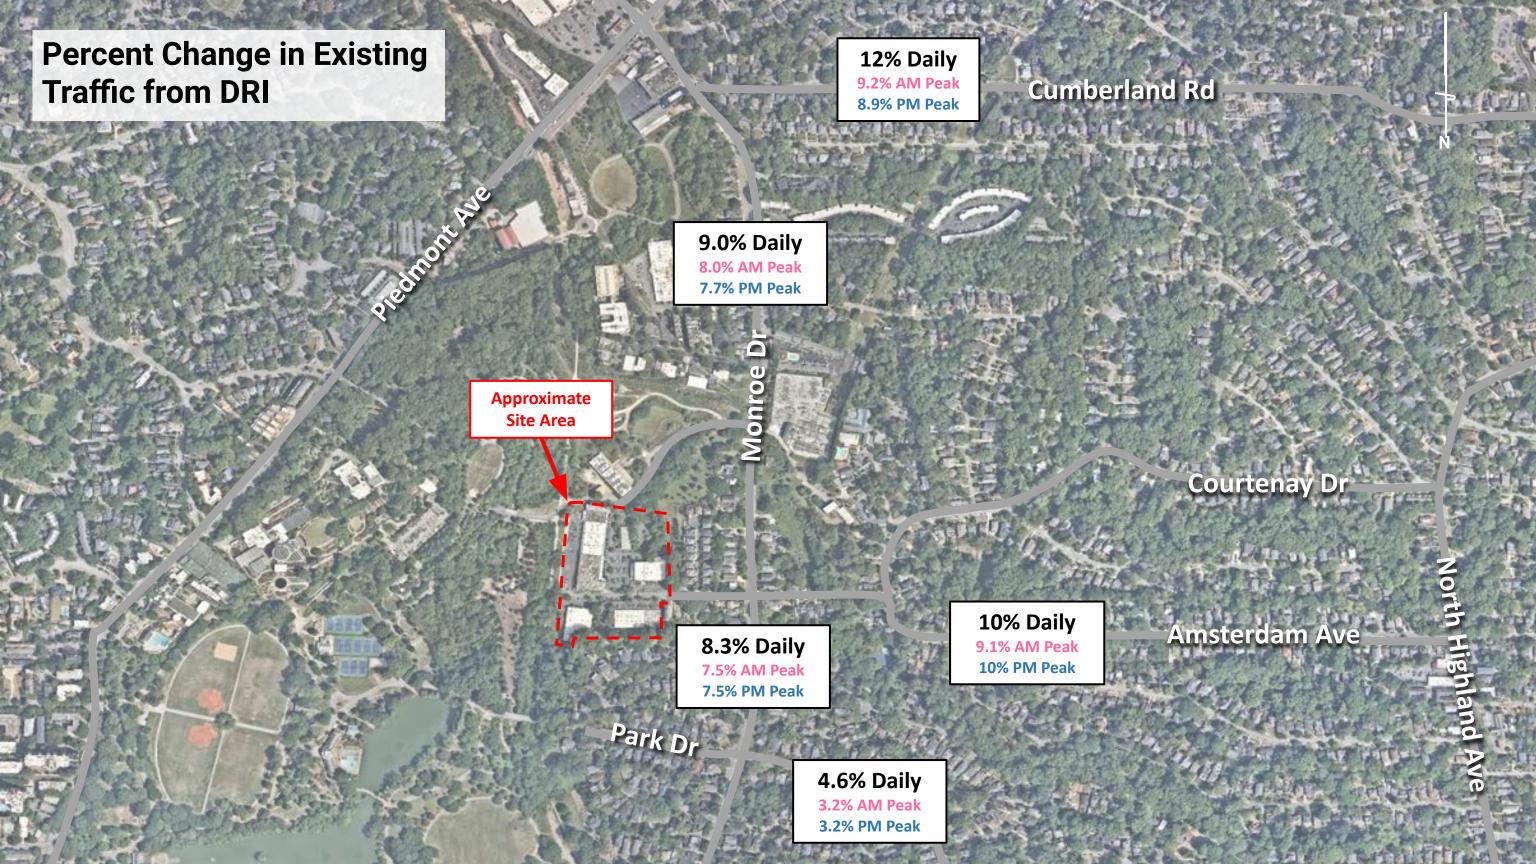

## **Amsterdam Walk Development Program Alternatives – Project Trips**

| Land Use                   | Existing (Occupied) | DRI             | By-Right Office                                                                                                                                                                                                                                                                                                                                                                                                                                                                                                                                                                                                                                                                                                                                                                                                                                                                                                                                                                                                                                                                                                                                                                                                                                                                                                                                                                                                                                                                                                                                                                                                                                                                                                                                                                                                                                                                                                                                                                                                                                                                                                               | By-Right Retail         | Likely Program              |  |
|----------------------------|---------------------|-----------------|-------------------------------------------------------------------------------------------------------------------------------------------------------------------------------------------------------------------------------------------------------------------------------------------------------------------------------------------------------------------------------------------------------------------------------------------------------------------------------------------------------------------------------------------------------------------------------------------------------------------------------------------------------------------------------------------------------------------------------------------------------------------------------------------------------------------------------------------------------------------------------------------------------------------------------------------------------------------------------------------------------------------------------------------------------------------------------------------------------------------------------------------------------------------------------------------------------------------------------------------------------------------------------------------------------------------------------------------------------------------------------------------------------------------------------------------------------------------------------------------------------------------------------------------------------------------------------------------------------------------------------------------------------------------------------------------------------------------------------------------------------------------------------------------------------------------------------------------------------------------------------------------------------------------------------------------------------------------------------------------------------------------------------------------------------------------------------------------------------------------------------|-------------------------|-----------------------------|--|
| EXISTING DAILY TRIPS       | 5,506               | -               | -                                                                                                                                                                                                                                                                                                                                                                                                                                                                                                                                                                                                                                                                                                                                                                                                                                                                                                                                                                                                                                                                                                                                                                                                                                                                                                                                                                                                                                                                                                                                                                                                                                                                                                                                                                                                                                                                                                                                                                                                                                                                                                                             | -                       | -                           |  |
| NET <u>NEW</u> DAILY TRIPS | -                   | 3,994           | 3,934 <b>(-1.5%)</b>                                                                                                                                                                                                                                                                                                                                                                                                                                                                                                                                                                                                                                                                                                                                                                                                                                                                                                                                                                                                                                                                                                                                                                                                                                                                                                                                                                                                                                                                                                                                                                                                                                                                                                                                                                                                                                                                                                                                                                                                                                                                                                          | 11,061 <b>(+176.9%)</b> | 3,915 <i>(-<b>2.0</b>%)</i> |  |
| AM PEAK HOUR               | 236                 | 534             | 625 <b>(+17.0%)</b>                                                                                                                                                                                                                                                                                                                                                                                                                                                                                                                                                                                                                                                                                                                                                                                                                                                                                                                                                                                                                                                                                                                                                                                                                                                                                                                                                                                                                                                                                                                                                                                                                                                                                                                                                                                                                                                                                                                                                                                                                                                                                                           | 423 <b>(-20.8%)</b>     | 444 <b>(-16.9%)</b>         |  |
| PM PEAK HOUR               | 493                 | 384             | 480 <b>(+25.0%)</b> 1,077 <b>(+180.5%)</b>                                                                                                                                                                                                                                                                                                                                                                                                                                                                                                                                                                                                                                                                                                                                                                                                                                                                                                                                                                                                                                                                                                                                                                                                                                                                                                                                                                                                                                                                                                                                                                                                                                                                                                                                                                                                                                                                                                                                                                                                                                                                                    |                         | 359 <i>(-6.5%)</i>          |  |
|                            |                     |                 |                                                                                                                                                                                                                                                                                                                                                                                                                                                                                                                                                                                                                                                                                                                                                                                                                                                                                                                                                                                                                                                                                                                                                                                                                                                                                                                                                                                                                                                                                                                                                                                                                                                                                                                                                                                                                                                                                                                                                                                                                                                                                                                               |                         |                             |  |
| SATURDAY DAILY NET         | 6,094               | 2,997           | 2,066 <i>(-31.1%)</i>                                                                                                                                                                                                                                                                                                                                                                                                                                                                                                                                                                                                                                                                                                                                                                                                                                                                                                                                                                                                                                                                                                                                                                                                                                                                                                                                                                                                                                                                                                                                                                                                                                                                                                                                                                                                                                                                                                                                                                                                                                                                                                         | 13,498 <b>(+350.4%)</b> | 2,704 <i>(-<b>9.8%)</b></i> |  |
|                            |                     |                 |                                                                                                                                                                                                                                                                                                                                                                                                                                                                                                                                                                                                                                                                                                                                                                                                                                                                                                                                                                                                                                                                                                                                                                                                                                                                                                                                                                                                                                                                                                                                                                                                                                                                                                                                                                                                                                                                                                                                                                                                                                                                                                                               |                         |                             |  |
|                            | 114 KSF Retail*     | 90 KSF Retail   | 90 KSF Retail                                                                                                                                                                                                                                                                                                                                                                                                                                                                                                                                                                                                                                                                                                                                                                                                                                                                                                                                                                                                                                                                                                                                                                                                                                                                                                                                                                                                                                                                                                                                                                                                                                                                                                                                                                                                                                                                                                                                                                                                                                                                                                                 | 700 KSF Retail          | 82 KSF Retail               |  |
| (*126 KSF total –          |                     | 400 KSF Office  | 700 KSF Office                                                                                                                                                                                                                                                                                                                                                                                                                                                                                                                                                                                                                                                                                                                                                                                                                                                                                                                                                                                                                                                                                                                                                                                                                                                                                                                                                                                                                                                                                                                                                                                                                                                                                                                                                                                                                                                                                                                                                                                                                                                                                                                | 90 KSF Office           | 300 KSF Office              |  |
|                            | 114KSF currently    | 900 Multifamily | 400 Multifamily                                                                                                                                                                                                                                                                                                                                                                                                                                                                                                                                                                                                                                                                                                                                                                                                                                                                                                                                                                                                                                                                                                                                                                                                                                                                                                                                                                                                                                                                                                                                                                                                                                                                                                                                                                                                                                                                                                                                                                                                                                                                                                               | 400 Multifamily         | 934 Multifamily             |  |
|                            | occupied/studied)   | í               | , in the second |                         | 187 Affordable              |  |
|                            |                     |                 |                                                                                                                                                                                                                                                                                                                                                                                                                                                                                                                                                                                                                                                                                                                                                                                                                                                                                                                                                                                                                                                                                                                                                                                                                                                                                                                                                                                                                                                                                                                                                                                                                                                                                                                                                                                                                                                                                                                                                                                                                                                                                                                               |                         |                             |  |

<sup>\*</sup>Net proposed trips take standard trip reductions including mixed-use reductions, alternative mode reductions (per DRI Methodology Meeting: 30%), and pass-by reductions, and subtracts the Existing To Be Removed Driveway trips.