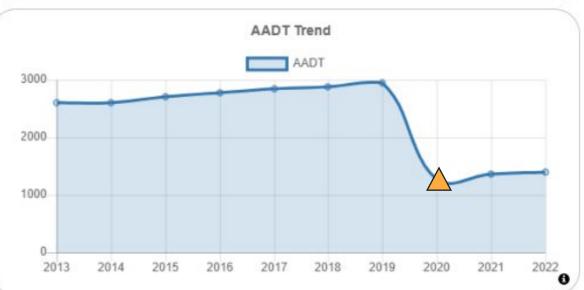

#### **Annual Statistics**

| Data Item       | 2013  | 2014  | 2015      | 2016      | 2017      | 2018      | 2019      | 2020   | 2021      | 2022      |
|-----------------|-------|-------|-----------|-----------|-----------|-----------|-----------|--------|-----------|-----------|
| Statistics type | -     | 92    | Estimated | Estimated | Estimated | Estimated | Estimated | Actual | Estimated | Estimated |
| AADT            | 2,600 | 2,600 | 2,710     | 2,780     | 2,840     | 2,880     | 2,940     | 1,280  | 1,360     | 1,400     |
| K-Factor        | 2     | 12    | 4         | 20        | 14        | 34        | ÷         | 0.105  | 0.105     | 0.105     |
| D-Factor        | -     | 122   | -         | 20        |           | 32        | ×         | 0.550  | 0.550     | 0.550     |
| Future AADT     | 9     | -     | -         | 3,830     | 3,980     | 3,980     | 4,230     | 3,850  | 4,080     | 1,760     |