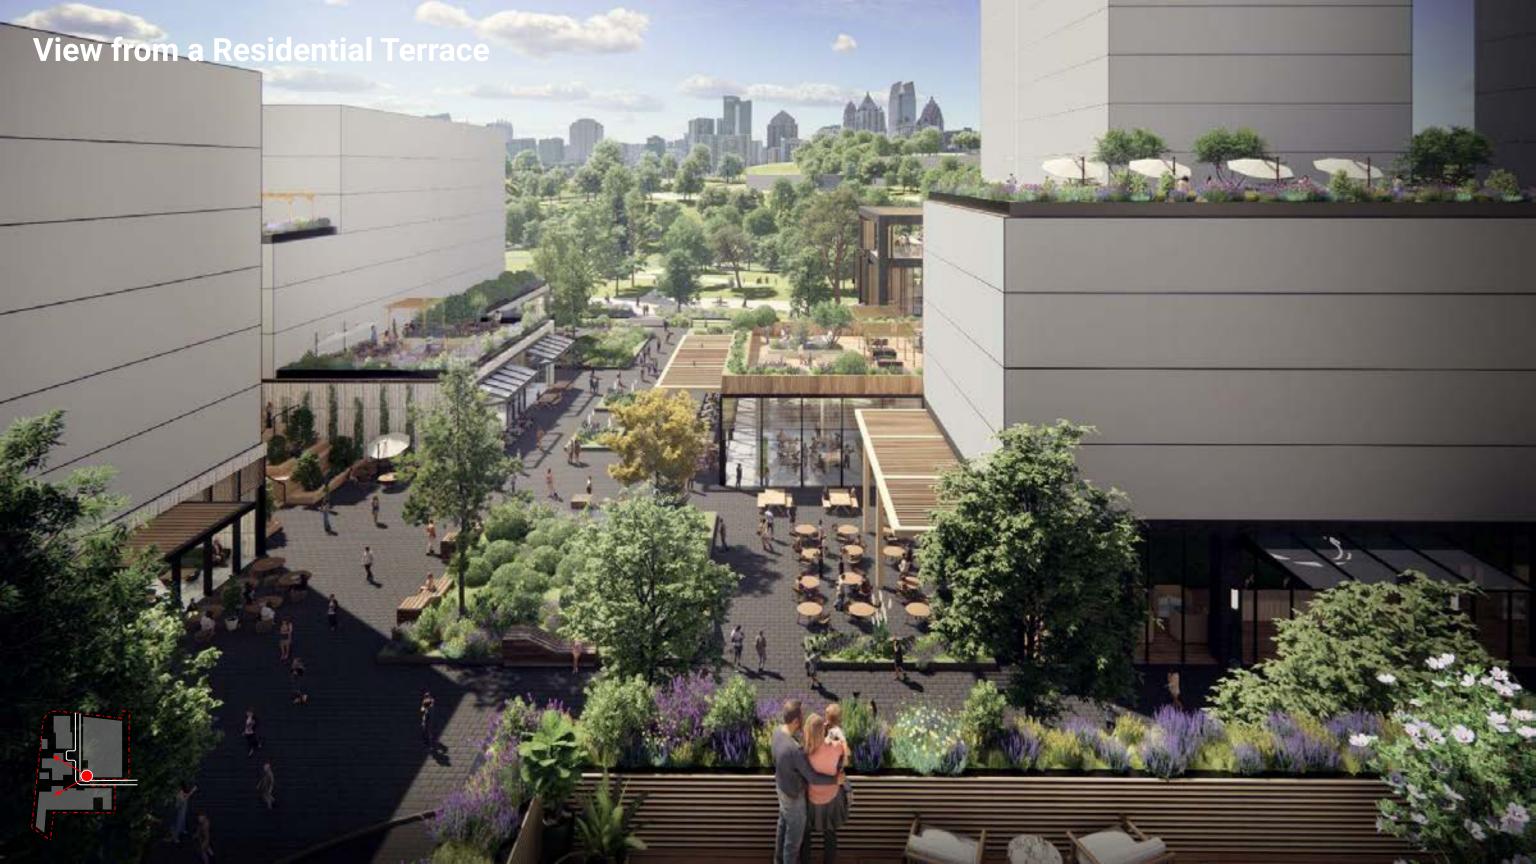

act Analysis

### **Site Plan**

**Proposed Scheme** 

Provided FAR Area:

1,400,000 SF

Low Rise Residential

FAR Area: 773,000 SF

**High Rise Residential** 

FAR Area: 222,000 SF

Office

FAR Area: 330,000 SF

Retail

FAR Area: 75,000 SF



## 3d Massing

Proposed Scheme

Provided FAR Area:

1,400,000 SF

Office

Retail

Multifamily

Target FAR Area:

**Low Rise Residential** 

FAR Area: 773,000 SF

**High Rise Residential** 

FAR Area: 222,000 SF

Office

FAR Area: 330,000 SF

Retail

FAR Area: 75,000 SF



### **Retail Plan**

EL= +858'

Provided FAR Area:

1,400,000 SF

Target FAR Area:

Office

Retail

Multifamily

#### **Low Rise Residential**

FAR Area: 773,000 SF

#### **High Rise Residential**

FAR Area: 222,000 SF

Office

FAR Area: 330,000 SF

Retail

FAR Area: 75,000 SF























# **Hovering above Piedmont Park**



# **Site Circulation** Evelyn St Office Parking Entrance — **Multifamily A** Parking Entrance High Rise Multifamily D Amsterdam Ave **Multifamily B Multifamily C** Parking Entrance Office Multifamily Neighborhood circulation to site Amenity Deck ← − Pedestrian circulation Retail High Rise Multifamily **Orme Circle**

## **Garage Circulation**



Above grade circulation to parking

Internal circulation to parking

→ Below grade circulation

Above ground floor circulation

# **Preliminary Traffic Impact Analysis**

- DRI Update
- Amsterdam Walk Development Program Alternatives Project Trips
- Historic and Existing Traffic Conditions
  - Monroe Drive, Amsterdam Avenue, Park Drive, and Cumberland Road
- Existing Roadway Capacity
- Impact