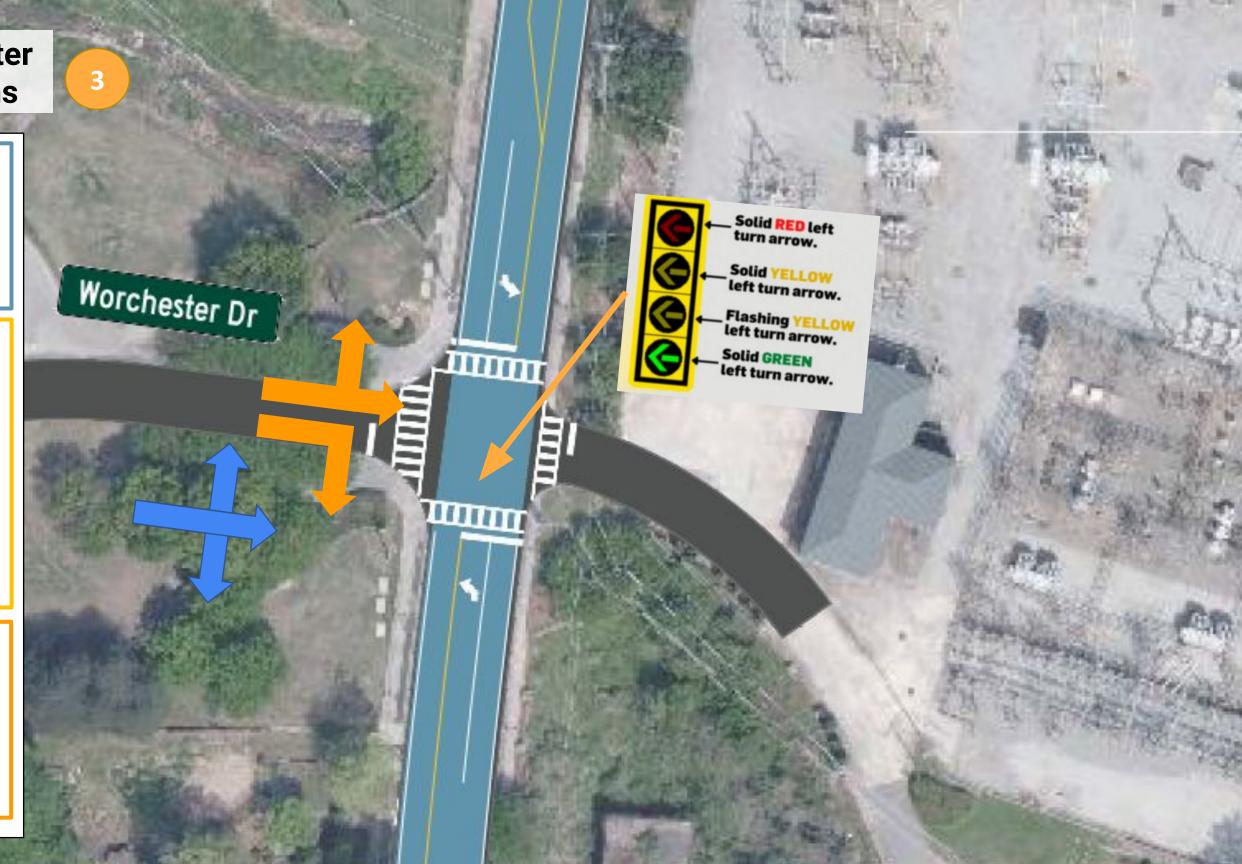

# **Evelyn/Worchester Future Conditions**

**Road Diet:** 

Traffic Calming,
Dedicated Left-Turn
Lanes to Improve
Monroe Progression

<u>Provide a Left-Turn</u> <u>Signal Phase on</u> <u>Monroe:</u>

Would dedicate time for vehicles turning onto Evelyn Street; safety and operational improvement

Provide a Dedicated

Left-Turn Lane on

Evelyn:

Would reduce delay
for traffic turning
right onto Monroe Dr