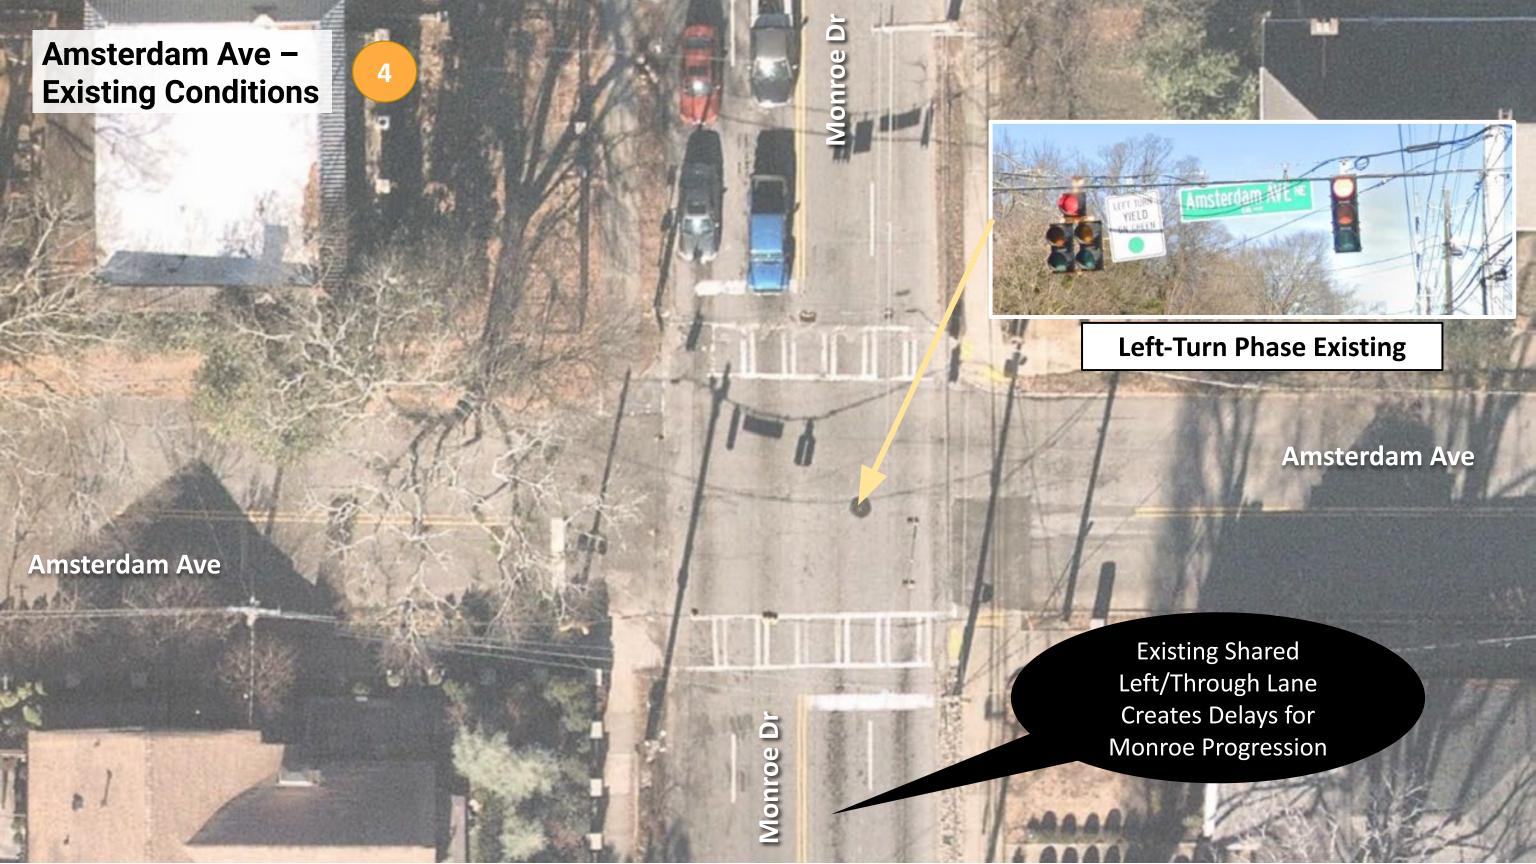

# **Amsterdam Ave – Future Conditions**

**Road Diet:** 

Traffic Calming,
Dedicated Left-Turn
Lanes to Improve
Monroe Progression

Provide a Dedicated

Left-Turn Lane on
both sides of
Amsterdam:
Would reduce delay
for through/right
traffic\*\*