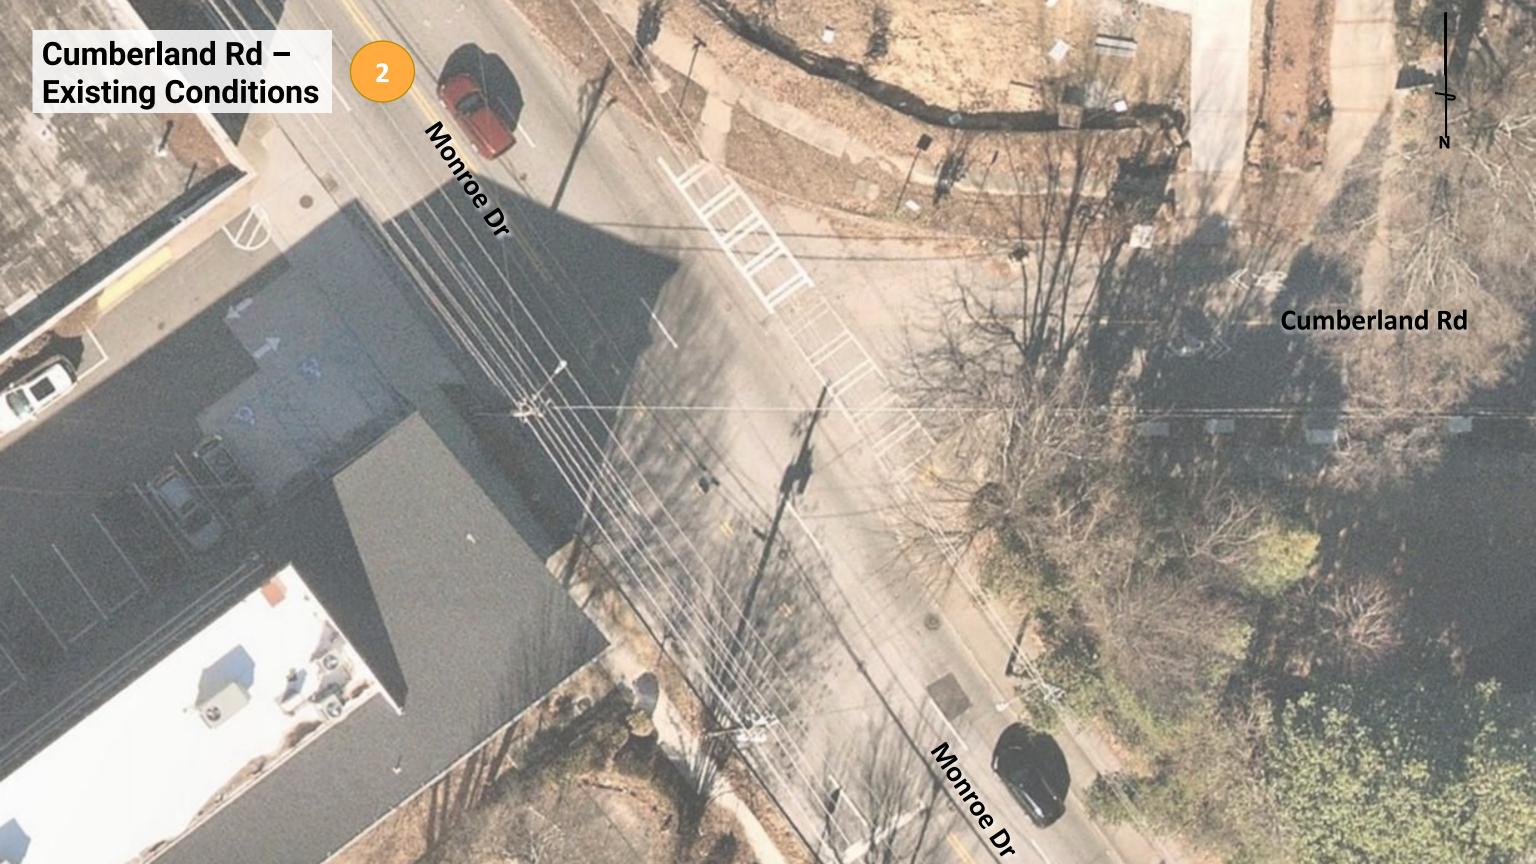

|
|-----------------|-------|-------|-----------|-----------|-----------|-----------|-----------|--------|-----------|-----------|
| Statistics type | -     | 92    | Estimated | Estimated | Estimated | Estimated | Estimated | Actual | Estimated | Estimated |
| AADT            | 2,600 | 2,600 | 2,710     | 2,780     | 2,840     | 2,880     | 2,940     | 1,280  | 1,360     | 1,400     |
| K-Factor        | 2     | 12    | 4         | 20        | 14        | 34        | ÷         | 0.105  | 0.105     | 0.105     |
| D-Factor        | -     | 122   | -         | 20        |           | 32        | ×         | 0.550  | 0.550     | 0.550     |
| Future AADT     | 9     | -     | -         | 3,830     | 3,980     | 3,980     | 4,230     | 3,850  | 4,080     | 1,760     |





























# **Evelyn/Worchester Future Conditions**

**Road Diet:** 

Traffic Calming,
Dedicated Left-Turn
Lanes to Improve
Monroe Progression

<u>Provide a Left-Turn</u> <u>Signal Phase on</u> <u>Monroe:</u>

Would dedicate time for vehicles turning onto Evelyn Street; safety and operational improvement

Provide a Dedicated

Left-Turn Lane on

Evelyn:

Would reduce delay
for traffic turning
right onto Monroe Dr





# **Amsterdam Ave – Future Conditions**

**Road Diet:** 

Traffic Calming,
Dedicated Left-Turn
Lanes to Improve
Monroe Progression

Provide a Dedicated

Left-Turn Lane on
both sides of
Amsterdam:
Would reduce delay
for through/right
traffic\*\*











**PORTMANHOLDINGS** 

SOM

Kimley»Horn