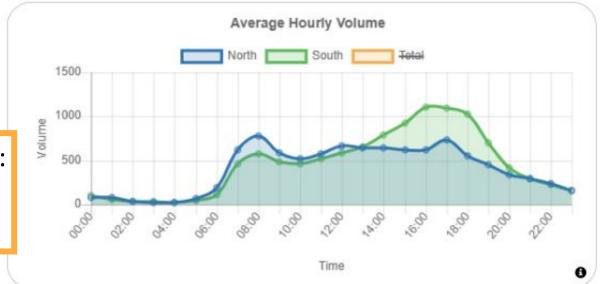

-|--------|----------------|-----------|-----------|-----------|--------|-----------|-----------|-----------|--------|
| Statistics type | 15     | 5              | Estimated | Estimated | Estimated | Actual | Estimated | Estimated | Estimated | Actual |
| AADT            | 19,130 | 22,500         | 24,200    | 25,000    | 26,500    | 20,900 | 21,000    | 19,400    | 21,000    | 17,900 |
| K-Factor        | 12     | 0.099          | 0.099     | 0.099     | -         | 0.104  | 0.104     | 0.104     | 0.104     | 0.111  |
| D-Factor        | 15     | 0.500          | 0.500     | 0.500     | 853       | 0.510  | 0.510     | 0.510     | 0.510     | 0.580  |
| Future AADT     | 5      | ! <del>-</del> |           | 30,300    | 35,600    | 37,100 | 34,400    | 34,400    | 33,200    | 22,600 |







0000121\_8339 - 121-8339

## **Amsterdam Ave**

between Monroe & N Highland





May 2023: 2,371

0

0



#### Count History

| Year | Month    | Count type | Duration |       |
|------|----------|------------|----------|-------|
| 2020 | October  | Volume     | 48 hours | 1,574 |
| 2012 | March    | Volume     | 48 hours | 2,936 |
| 2009 | February | Volume     | 48 hours | 2,706 |

#### **Annual Statistics**

| Data Item       | 2013  | 2014  | 2015      | 2016      | 2017      | 2018      | 2019      | 2020   | 2021      | 2022      |
|-----------------|-------|-------|-----------|-----------|-----------|-----------|-----------|--------|-----------|-----------|
| Statistics type | -     | 92    | Estimated | Estimated | Estimated | Estimated | Estimated | Actual | Estimated | Esti