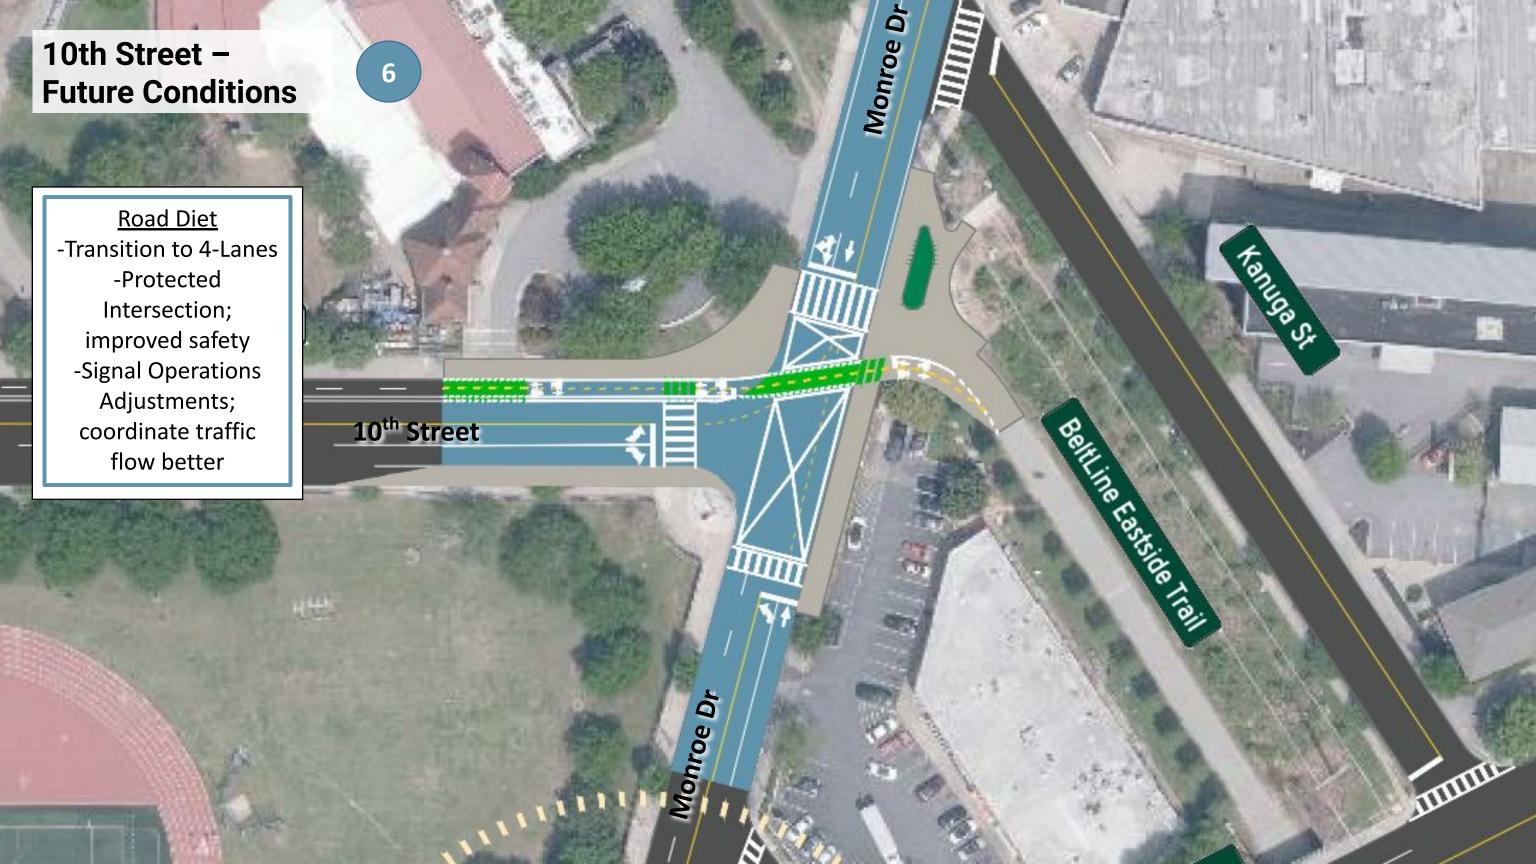

# **Preliminary Traffic Impact Analysis**

- DRI Update
- Amsterdam Walk Development Program Alternatives Project Trips
- Historic and Existing Traffic Conditions
  - Monroe Drive, Amsterdam Avenue, Park Drive, and Cumberland Road
- Existing Roadway Capacity
- Impact of Amsterdam Walk Traffic to Existing Traffic Likely and DRI
- Potential Traffic Mitigation & Monroe Road Diet