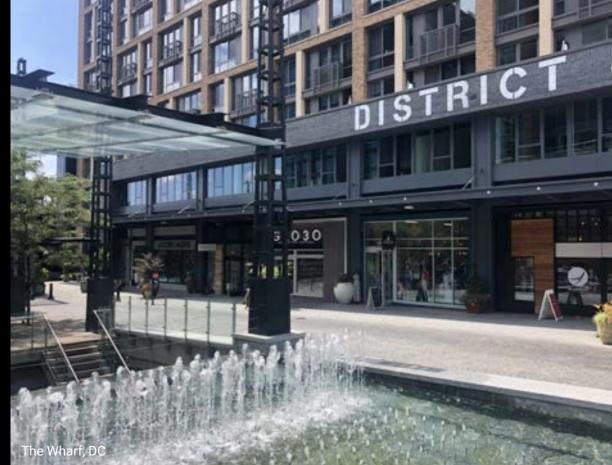

### **Retail Plan**

EL= +858'

Provided FAR Area:

1,400,000 SF

Target FAR Area:

Office

Retail

Multifamily