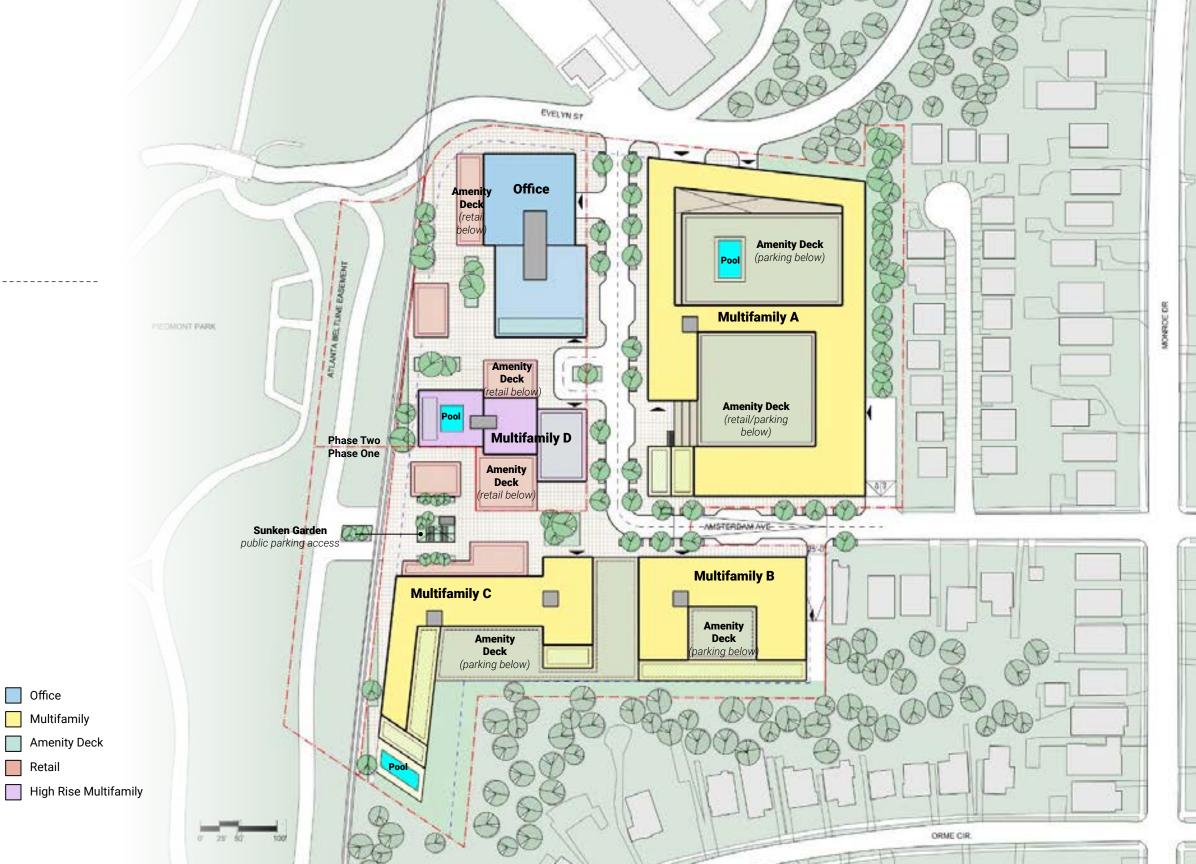

### **Site Plan**

**Proposed Scheme** 

Provided FAR Area:

1,400,000 SF

Low Rise Residential

FAR Area: 773,000 SF

**High Rise Residential** 

FAR Area: 222,000 SF

Office

FAR Area: 330,000 SF

Retail

FAR Area: 75,000 SF

**Low Rise Residential** 

FAR Area: 773,000 SF

**High Rise Residential** 

FAR Area: 222,000 SF

Office

FAR Area: 330,000 SF

Retail

FAR Area: 75,000 SF

#### **Low Rise Residential**

FAR Area: 773,000 SF

#### **High Rise Residential**

FAR Area: 222,000 SF

Office

FAR Area: 330,000 SF

Retail

FAR Area: 75,000 SF