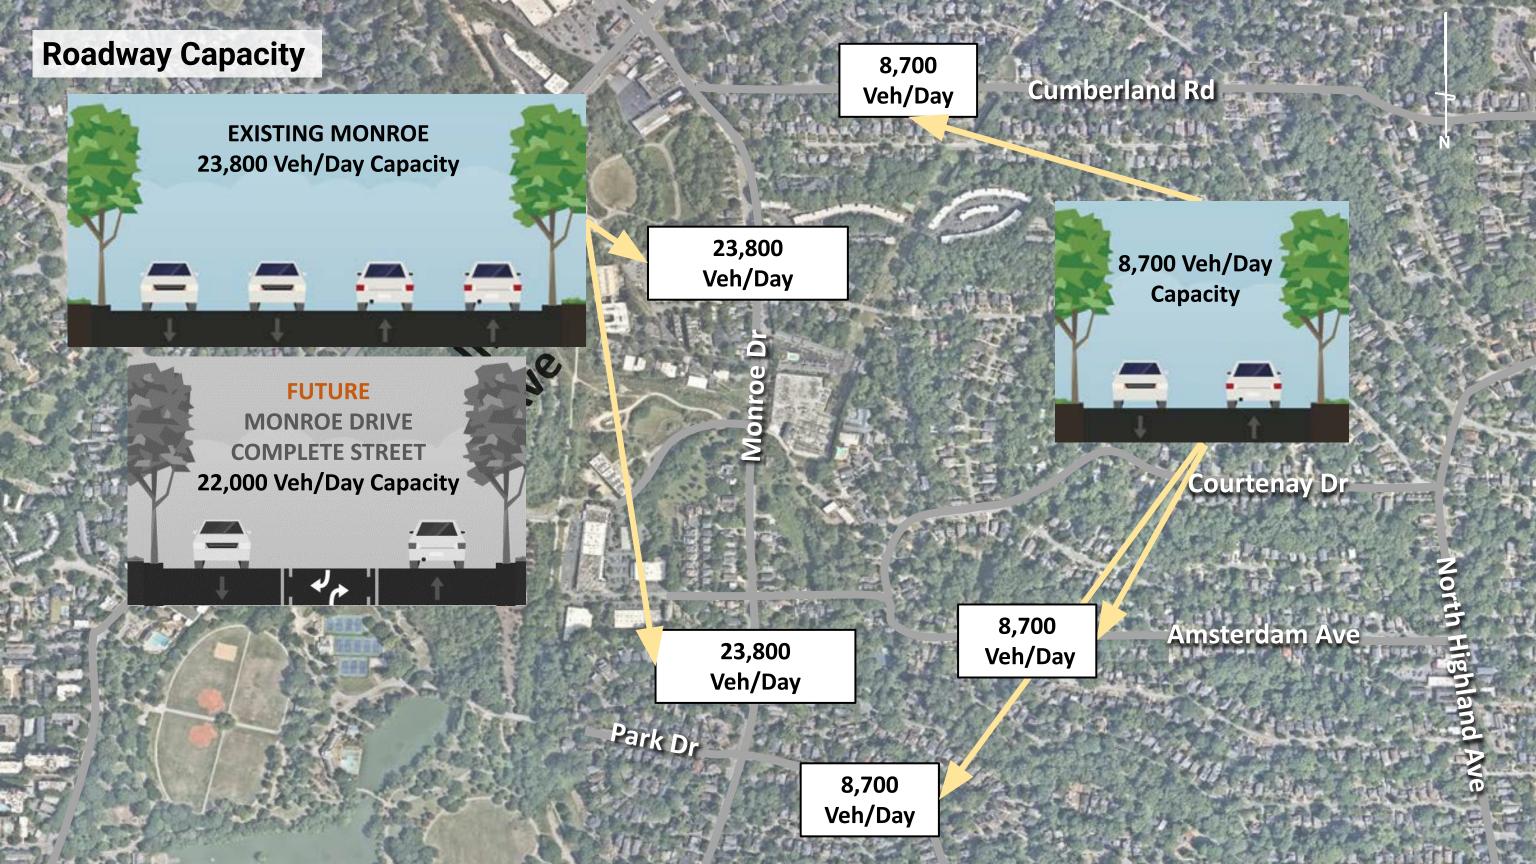

# **Evelyn/Worchester Future Conditions**

**Road Diet:** 

Traffic Calming,
Dedicated Left-Turn
Lanes to Improve
Monroe Progression

<u>Provide a Left-Turn</u> <u>Signal Phase on</u> <u>Monroe:</u>

Would dedicate time for vehicles turning onto Evelyn Street; safety and operational improvement

Provide a Dedicated

Left-Turn Lane on

Evelyn:

Would reduce delay
for traffic turning
right onto Monroe Dr

# **Amsterdam Ave – Future Conditions**

**Road Diet:** 

Traffic Calming,
Dedicated Left-Turn
Lanes to Improve
Monroe Progression

Provide a Dedicated

Left-Turn Lane on
both sides of
Amsterdam:
Would reduce delay
for through/right
traffic\*\*