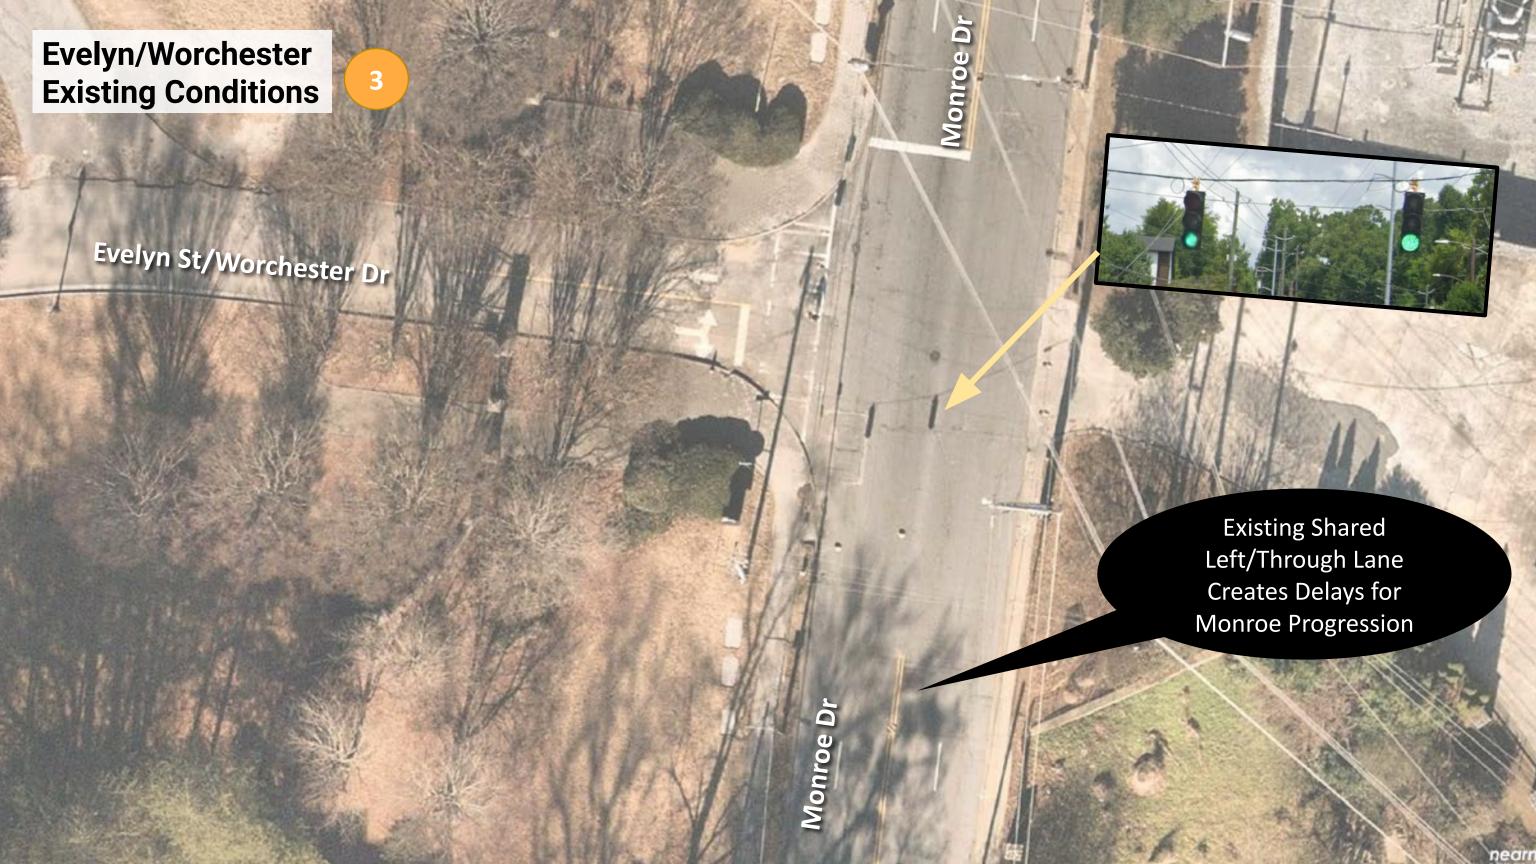

-----------------|-------|-------|-----------|-----------|-----------|-----------|-----------|--------|-----------|-----------|
| Statistics type | -     | 92    | Estimated | Estimated | Estimated | Estimated | Estimated | Actual | Estimated | Estimated |
| AADT            | 2,600 | 2,600 | 2,710     | 2,780     | 2,840     | 2,880     | 2,940     | 1,280  | 1,360     | 1,400     |
| K-Factor        | 2     | 12    | 4         | 20        | 14        | 34        | ÷         | 0.105  | 0.105     | 0.105     |
| D-Factor        | -     | 122   | -         | 20        |           | 32        | ×         | 0.550  | 0.550     | 0.550     |
| Future AADT     | 9     | -     | -         | 3,830     | 3,980     | 3,980     | 4,230     | 3,850  | 4,080     | 1,760     |





























# **Evelyn/Worchester Future Conditions**

**Road Diet:** 

Traffic Calming,
Dedicated Left-Turn
Lanes to Improve
Monroe Progression

<u>Provide a Left-Turn</u> <u>Signal Phase on</u> <u>Monroe:</u>

Would dedicate time for vehicles turning onto Evelyn Street; safety and operational improvement

Provide a Dedicated

Left-Turn Lane on

Evelyn:

Would reduce delay
for traffic turning
right onto Monroe Dr





# **Amsterdam Ave – Future Conditions**

**Road Diet:** 

Traffic Calming,
Dedicated Left-Turn
Lanes to Improve
Monroe Progression

Provide a Dedicated

Left-Turn Lane on
both sides of
Amsterdam:
Would reduce delay
for through/right
traffic\*\*











**PORTMANHOLDINGS** 

SOM

Kimley»Horn