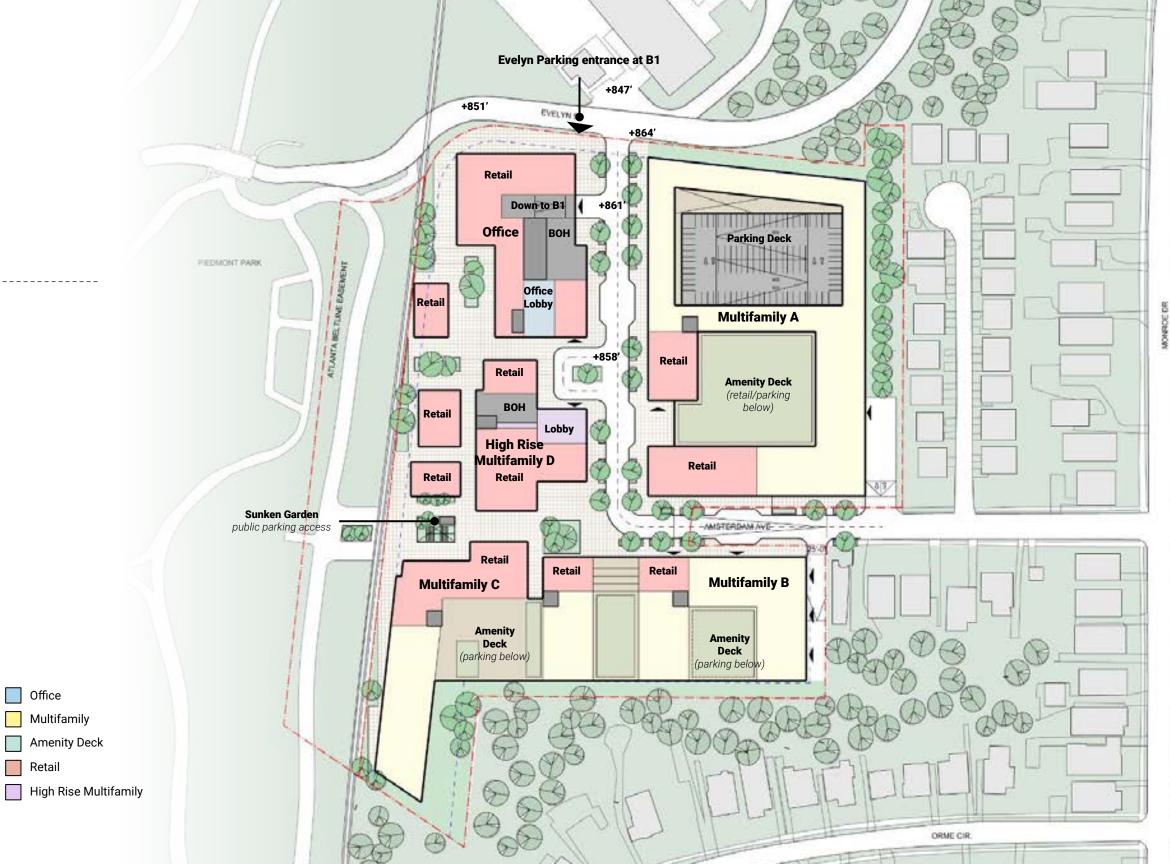

### **Retail Plan**

EL= +858'

Provided FAR Area:

1,400,000 SF

Target FAR Area:

Office

Retail

Multifamily