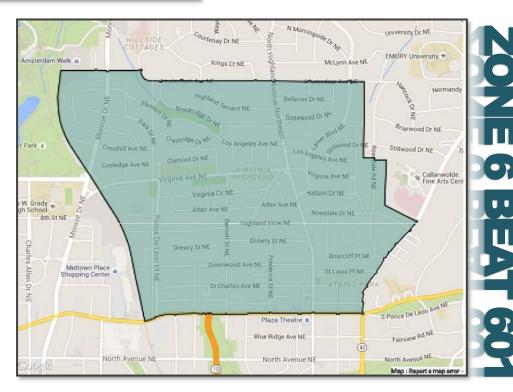

ZONE 6 INCLUDES 12 BEATS COVERING NEIGHBORHOODS FROM OLD FOURTH WARD TO KIRKWOOD AND GRANT PARK.

VIRGINIA-HIGHLAND IS BEAT 601.