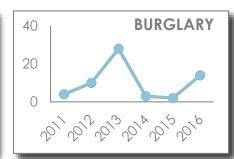

ATLANTA POLICE DEPARTMENT IS THE SOURCE OF THESE SAFETY STATS FOR ZONE 6, BEAT 601.

**REPORTING DATES: MARCH 27 - APRIL 30** 

2016

2015/2016 MONTHLY TOTAL 2011-2015 MONTHLY AVERAGE

**PAST** 

HISTORICAL DATA:
ANNUAL YEAR TO DATE THROUGH APRIL