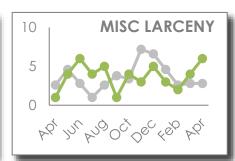

ATLANTA POLICE DEPARTMENT IS THE SOURCE OF THESE SAFETY STATS FOR ZONE 6, BEAT 601.

**REPORTING DATES: MARCH 27 - APRIL 30** 

2016

2015/2016 MONTHLY TOTAL 2011-2015 MONTHLY AVERAGE

**PAST** 

HISTORICAL DATA:
ANNUAL YEAR TO DATE THROUGH APRIL