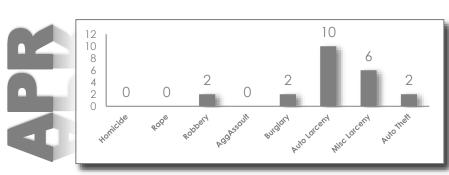

ATLANTA POLICE DEPARTMENT IS THE SOURCE OF THESE SAFETY STATS FOR ZONE 6, BEAT 601.

**REPORTING DATES: MARCH 27 - APRIL 30** 

2016

2015/2016 MONTHLY TOTAL 2011-2015 MONTHLY AVERAGE

**PAST** 

HISTORICAL DATA:
ANNUAL YEAR TO DATE THROUGH APRIL

ZONE 6 INCLUDES 12 BEATS COVERING NEIGHBORHOODS FROM OLD FOURTH WARD TO KIRKWOOD AND GRANT PARK.

VIRGINIA-HIGHLAND IS BEAT 601.