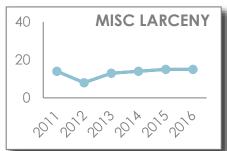

ATLANTA POLICE DEPARTMENT IS THE SOURCE OF THESE SAFETY STATS FOR ZONE 6, BEAT 601.

**REPORTING DATES: MARCH 27 - APRIL 30** 

2016

2015/2016 MONTHLY TOTAL 2011-2015 MONTHLY AVERAGE

**PAST** 

HISTORICAL DATA:
ANNUAL YEAR TO DATE THROUGH APRIL