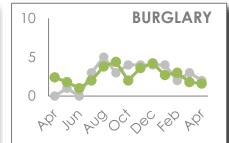

ATLANTA POLICE DEPARTMENT IS THE SOURCE OF THESE SAFETY STATS FOR ZONE 6, BEAT 601.

**REPORTING DATES: MARCH 27 - APRIL 30** 

2016

2015/2016 MONTHLY TOTAL 2011-2015 MONTHLY AVERAGE

**PAST** 

HISTORICAL DATA:
ANNUAL YEAR TO DATE THROUGH APRIL