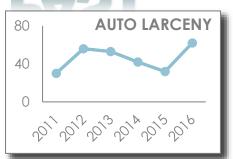

ATLANTA POLICE DEPARTMENT IS THE SOURCE OF THESE SAFETY STATS FOR ZONE 6, BEAT 601.

**REPORTING DATES: MARCH 27 - APRIL 30** 

2016

2015/2016 MONTHLY TOTAL 2011-2015 MONTHLY AVERAGE

**PAST** 

HISTORICAL DATA:
ANNUAL YEAR TO DATE THROUGH APRIL