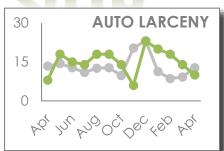

ATLANTA POLICE DEPARTMENT IS THE SOURCE OF THESE SAFETY STATS FOR ZONE 6, BEAT 601.

**REPORTING DATES: MARCH 27 - APRIL 30** 

2016

2015/2016 MONTHLY TOTAL 2011-2015 MONTHLY AVERAGE

**PAST** 

HISTORICAL DATA:
ANNUAL YEAR TO DATE THROUGH APRIL