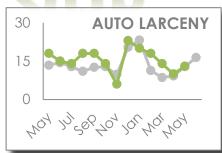

ATLANTA POLICE DEPARTMENT IS THE SOURCE OF THESE SAFETY STATS FOR ZONE 6, BEAT 601.

**REPORTING DATES: MAY 1 - 28** 

**2016** 

2015/2016 MONTHLY TOTAL 2011-2015 MONTHLY AVERAGE

**PAST** 

HISTORICAL DATA:
ANNUAL YEAR TO DATE THROUGH MAY

MAY 2016 SAFETY STATS

HIGHLAND CIVIC ASSOCIATION