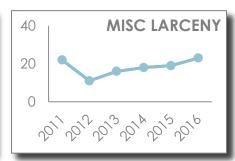

ATLANTA POLICE DEPARTMENT IS THE SOURCE OF THESE SAFETY STATS FOR ZONE 6, BEAT 601.

**REPORTING DATES: MAY 1 - 28** 

**2016** 

2015/2016 MONTHLY TOTAL 2011-2015 MONTHLY AVERAGE

**PAST** 

HISTORICAL DATA:
ANNUAL YEAR TO DATE THROUGH MAY

MAY 2016 SAFETY STATS

HIGHLAND CIVIC ASSOCIATION