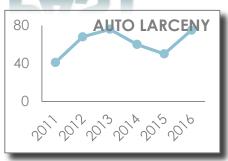

ATLANTA POLICE DEPARTMENT IS THE SOURCE OF THESE SAFETY STATS FOR ZONE 6, BEAT 601.

**REPORTING DATES: MAY 1 - 28** 

**2016** 

2015/2016 MONTHLY TOTAL 2011-2015 MONTHLY AVERAGE

**PAST** 

HISTORICAL DATA:
ANNUAL YEAR TO DATE THROUGH MAY

MAY 2016 SAFETY STATS

HIGHLAND CIVIC ASSOCIATION