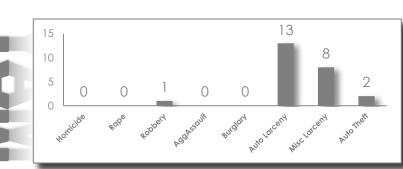

ATLANTA POLICE DEPARTMENT IS THE SOURCE OF THESE SAFETY STATS FOR ZONE 6, BEAT 601.

**REPORTING DATES: MAY 1 - 28** 

**2016** 

2015/2016 MONTHLY TOTAL 2011-2015 MONTHLY AVERAGE

**PAST** 

HISTORICAL DATA:
ANNUAL YEAR TO DATE THROUGH MAY

MAY 2016 SAFETY STATS

HIGHLAND CIVIC ASSOCIATION