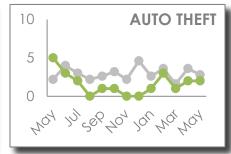

ATLANTA POLICE DEPARTMENT IS THE SOURCE OF THESE SAFETY STATS FOR ZONE 6, BEAT 601.

**REPORTING DATES: MAY 1 - 28** 

**2016** 

2015/2016 MONTHLY TOTAL 2011-2015 MONTHLY AVERAGE

**PAST** 

HISTORICAL DATA:
ANNUAL YEAR TO DATE THROUGH MAY

MAY 2016 SAFETY STATS

HIGHLAND CIVIC ASSOCIATION