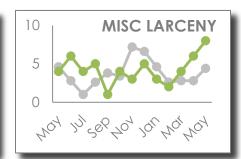

ATLANTA POLICE DEPARTMENT IS THE SOURCE OF THESE SAFETY STATS FOR ZONE 6, BEAT 601.

**REPORTING DATES: MAY 1 - 28** 

**2016** 

2015/2016 MONTHLY TOTAL 2011-2015 MONTHLY AVERAGE

**PAST** 

HISTORICAL DATA:
ANNUAL YEAR TO DATE THROUGH MAY

MAY 2016 SAFETY STATS

HIGHLAND CIVIC ASSOCIATION