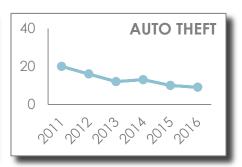

ATLANTA POLICE DEPARTMENT IS THE SOURCE OF THESE SAFETY STATS FOR ZONE 6, BEAT 601.

**REPORTING DATES: MAY 1 - 28** 

**2016** 

2015/2016 MONTHLY TOTAL 2011-2015 MONTHLY AVERAGE

**PAST** 

HISTORICAL DATA:
ANNUAL YEAR TO DATE THROUGH MAY

MAY 2016 SAFETY STATS

HIGHLAND CIVIC ASSOCIATION