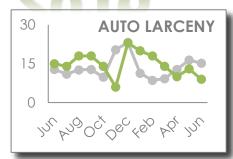

ATLANTA POLICE DEPARTMENT IS THE SOURCE OF THESE SAFETY STATS FOR ZONE 6, BEAT 601.

**REPORTING DATES: MAY 29 - JULY 2** 

2016

2015/2016 MONTHLY TOTAL 2011-2015 MONTHLY AVERAGE

**PAST** 

HISTORICAL DATA:
ANNUAL YEAR TO DATE THROUGH JUNE

**JUNE 2016 SAFETY STATS** 

VIRGINIA--HIGHLAND