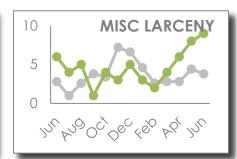

ATLANTA POLICE DEPARTMENT IS THE SOURCE OF THESE SAFETY STATS FOR ZONE 6, BEAT 601.

**REPORTING DATES: MAY 29 - JULY 2** 

2016

2015/2016 MONTHLY TOTAL 2011-2015 MONTHLY AVERAGE

**PAST** 

HISTORICAL DATA:
ANNUAL YEAR TO DATE THROUGH JUNE

**JUNE 2016 SAFETY STATS** 

VIRGINIA--HIGHLAND