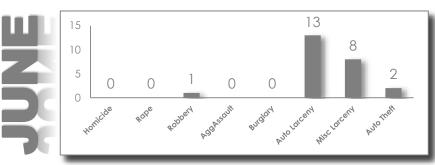

ATLANTA POLICE DEPARTMENT IS THE SOURCE OF THESE SAFETY STATS FOR ZONE 6, BEAT 601.

**REPORTING DATES: MAY 29 - JULY 2** 

2016

2015/2016 MONTHLY TOTAL 2011-2015 MONTHLY AVERAGE

**PAST** 

HISTORICAL DATA:
ANNUAL YEAR TO DATE THROUGH JUNE

**JUNE 2016 SAFETY STATS** 

VIRGINIA--HIGHLAND

ZONE 6 INCLUDES 12 BEATS COVERING NEIGHBORHOODS FROM OLD FOURTH WARD TO KIRKWOOD AND GRANT PARK.

VIRGINIA-HIGHLAND IS BEAT 601.