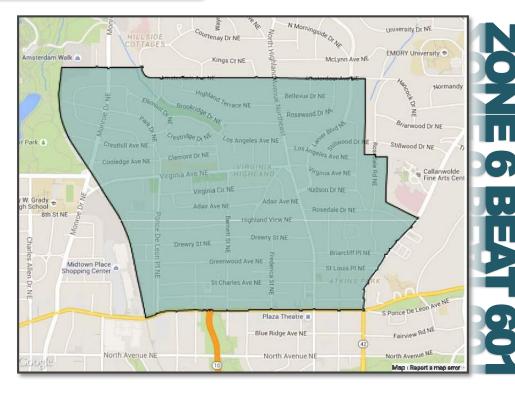

ZONE 6 INCLUDES 12 BEATS COVERING NEIGHBORHOODS FROM OLD FOURTH WARD TO KIRKWOOD AND GRANT PARK.

VIRGINIA-HIGHLAND IS BEAT 601.