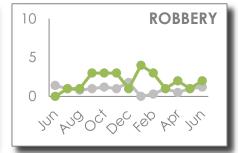

ATLANTA POLICE DEPARTMENT IS THE SOURCE OF THESE SAFETY STATS FOR ZONE 6, BEAT 601.

**REPORTING DATES: MAY 29 - JULY 2** 

2016

2015/2016 MONTHLY TOTAL 2011-2015 MONTHLY AVERAGE

**PAST** 

HISTORICAL DATA:
ANNUAL YEAR TO DATE THROUGH JUNE

**JUNE 2016 SAFETY STATS** 

VIRGINIA--HIGHLAND