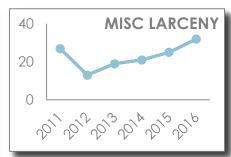

ATLANTA POLICE DEPARTMENT IS THE SOURCE OF THESE SAFETY STATS FOR ZONE 6, BEAT 601.

**REPORTING DATES: MAY 29 - JULY 2** 

2016

2015/2016 MONTHLY TOTAL 2011-2015 MONTHLY AVERAGE

**PAST** 

HISTORICAL DATA:
ANNUAL YEAR TO DATE THROUGH JUNE

**JUNE 2016 SAFETY STATS** 

VIRGINIA--HIGHLAND