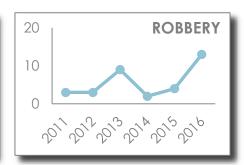

ATLANTA POLICE DEPARTMENT IS THE SOURCE OF THESE SAFETY STATS FOR ZONE 6, BEAT 601.

**REPORTING DATES: MAY 29 - JULY 2** 

2016

2015/2016 MONTHLY TOTAL 2011-2015 MONTHLY AVERAGE

**PAST** 

HISTORICAL DATA:
ANNUAL YEAR TO DATE THROUGH JUNE

**JUNE 2016 SAFETY STATS** 

VIRGINIA--HIGHLAND