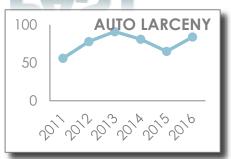

ATLANTA POLICE DEPARTMENT IS THE SOURCE OF THESE SAFETY STATS FOR ZONE 6, BEAT 601.

**REPORTING DATES: MAY 29 - JULY 2** 

2016

2015/2016 MONTHLY TOTAL 2011-2015 MONTHLY AVERAGE

**PAST** 

HISTORICAL DATA:
ANNUAL YEAR TO DATE THROUGH JUNE

**JUNE 2016 SAFETY STATS** 

VIRGINIA--HIGHLAND